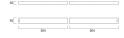

kit with white body colour to be used
with Curvelyte luminaires for hard ceiling installations. The kit contains one rectangular driver box and
one matching fixing box. The driver box includes a driver for easy installation. Mains and luminaire
connections are in the driver box.



## **PRODUCT OVERVIEW**

| Product name        | CURVELYTE BOX 2 RECTAN SM WHITE |
|---------------------|---------------------------------|
| Technology          | Accessory                       |
| General application | Education, Hospitality, Office  |
| ETIM Class          | EC002557                        |
| E-number FI         | 4260876                         |
| Warranty            | 5 years                         |
| Product EAN number  | 5025768931712                   |

## **TECHNICAL DRAWINGS**