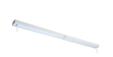

## **Product features**

CURVELYTE BOX 2 RECTAN SM WHITE is a surface mount kit with white body colour to be used
with Curvelyte luminaires for hard ceiling installations. The kit contains one rectangular driver box and
one matching fixing box. The driver box includes a driver for easy installation. Mains and luminaire
connections are in the driver box.