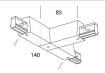

#### **Product features**

 Lytespan 3 - 3 Circuit Track T coupler, polarity on right, provides mechanical and electrical connection between three tracks, plastic, cable entry rear of track, (LxWxH) 85x37x45mm, 0.36kg, Black

### **TECHNICAL DRAWINGS**