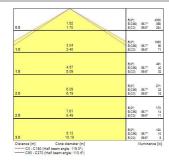

|
| CRI (Ra)                    | 80                                         |
| Glare control               | < 19                                       |
| Photobiological Risk Group  | RG0                                        |
| Total power consumption (W) | 55                                         |
| Electrical protection       | Class I                                    |
| Housing colour              | White                                      |
| IP rating                   | IP20                                       |
| IK rating                   | IK06                                       |
| Product EAN number          | 5025768931880                              |
|                             |                                            |

## **PHOTOMETRY**







CurveLyte
CURVELYTE 1265x330 HO LG D/I 3K DALI WHITE
2093188

## **TECHNICAL DRAWINGS**