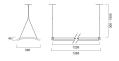

control               | < 19                                       |
| Photobiological Risk Group  | RG0                                        |
| Total power consumption (W) | 55                                         |
| Electrical protection       | Class I                                    |
| Housing colour              | White                                      |
| IP rating                   | IP20                                       |
| IK rating                   | IK06                                       |
| Product EAN number          | 5025768931880                              |
|                             |                                            |

## **PHOTOMETRY**







CurveLyte
CURVELYTE 1265x330 HO LG D/I 3K DALI WHITE
2093188

## **TECHNICAL DRAWINGS**