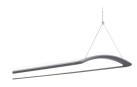

## CurveLyte CURVELYTE 1265x330 HO LG D/I 3K DALI WHITE 2093188

## **Product features**

CURVELYTE 1265x330 HO LG D/I 3K DALI WHITE is a suspended LED Linear luminaire with Direct / Indirect (70/30) distribution, with low glare filter (UGR=19). Luminaire Dimensions: 1265x336x46mm, White body colour, IP20, IK06. Constant Current, Low LED flicker (<5%), Warm White (3000K) LED Colour Temperature, 5300lm, 55W, 96lm/W efficacy, CRI>80, 3 SDCM (3-step MacAdam ellipse) LED Colour Consistency, Lifespan 49,000 hours L80B20, Terminal block connection in the driver box. Glow