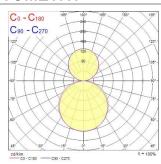

|
| CRI (Ra)                    | 80                                         |
| Glare control               | < 19                                       |
| Photobiological Risk Group  | RG0                                        |
| Total power consumption (W) | 55                                         |
| Electrical protection       | Class I                                    |
| Housing colour              | White                                      |
| IP rating                   | IP20                                       |
| IK rating                   | IK06                                       |
| Product EAN number          | 5025768931880                              |
|                             |                                            |

## **PHOTOMETRY**







CurveLyte
CURVELYTE 1265x330 HO LG D/I 3K DALI WHITE
2093188

## **TECHNICAL DRAWINGS**