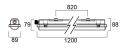

|
| Photobiological Risk Group      | RG1                          |
| Total power consumption (W)     | 21.0                         |
| Electrical protection           | Class I                      |
| Dimmable                        | No                           |
| LED Flickering Rate             | Ultra low (5% or less)       |
| Housing colour                  | Grey                         |
| IP rating                       | IP66                         |
| IK rating                       | IK08                         |
| Product EAN number              | 5410288102108                |
|                                 |                              |

### PHOTOMETRY



# Resisto fixed output Resisto 1200 IP66 2800Im 840 0010210



## TECHNICAL DRAWINGS