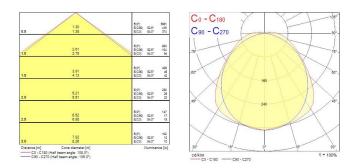

| < 22                         |
| Photobiological Risk Group      | RG1                          |
| Total power consumption (W)     | 21.0                         |
| Electrical protection           | Class I                      |
| Dimmable                        | No                           |
| LED Flickering Rate             | Ultra low (5% or less)       |
| Housing colour                  | Grey                         |
| IP rating                       | IP66                         |
| IK rating                       | IK08                         |
| Product EAN number              | 5410288102108                |
|                                 |                              |

### PHOTOMETRY



# Resisto fixed output Resisto 1200 IP66 2800Im 840 0010210



## TECHNICAL DRAWINGS