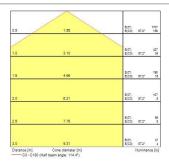

|
| General application    | Education, Hospitality, Logistics & Industry, Office |
| ETIM Class             | EC002892                                             |
| Colour temperature (K) | 4000                                                 |
| Electrical protection  | Class I                                              |
| Control gear mounting  | Integral                                             |
| Housing colour         | Black                                                |
| IP rating              | IP55                                                 |
| IK rating              | IK09                                                 |
| Product EAN number     | 5026524549936                                        |

#### **PHOTOMETRY**





# Sterling Bulkhead - LED Sterling Bulkhead 4000K Emergency Black 4054993





## **TECHNICAL DRAWINGS**