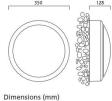

y, Office |
| ETIM Class             | EC002892                                             |
| Colour temperature (K) | 4000                                                 |
| Electrical protection  | Class I                                              |
| Control gear mounting  | Integral                                             |
| Housing colour         | Black                                                |
| IP rating              | IP55                                                 |
| IK rating              | IK09                                                 |
| Product EAN number     | 5026524549936                                        |

#### **PHOTOMETRY**





# Sterling Bulkhead - LED Sterling Bulkhead 4000K Emergency Black 4054993





## **TECHNICAL DRAWINGS**