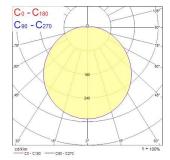

pitality, Logistics & Industry, Office |
| ETIM Class             | EC002892                                             |
| Colour temperature (K) | 4000                                                 |
| Electrical protection  | Class I                                              |
| Control gear mounting  | Integral                                             |
| Housing colour         | Black                                                |
| IP rating              | IP55                                                 |
| IK rating              | IK09                                                 |
| Product EAN number     | 5026524549936                                        |

#### **PHOTOMETRY**





# Sterling Bulkhead - LED Sterling Bulkhead 4000K Emergency Black 4054993





## **TECHNICAL DRAWINGS**