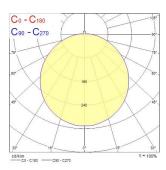

ospitality, Logistics & Industry, Office |
| ETIM Class             | EC002892                                             |
| Colour temperature (K) | 4000                                                 |
| Electrical protection  | Class I                                              |
| Control gear mounting  | Integral                                             |
| Housing colour         | Black                                                |
| IP rating              | IP55                                                 |
| IK rating              | IK09                                                 |
| Product EAN number     | 5026524549936                                        |

#### **PHOTOMETRY**





# Sterling Bulkhead - LED Sterling Bulkhead 4000K Emergency Black 4054993





## **TECHNICAL DRAWINGS**