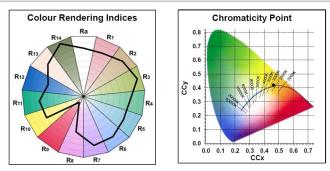

#### PRODUCT OVERVIEW

| Product name               | ToLEDo RT BALL V2 CL DIM 470LM 827 B22 S |
|----------------------------|------------------------------------------|
| Technology                 | LED                                      |
| Watt (Rated) (W)           | 4.5                                      |
| Lamp shape                 | Round/globe                              |
| Туре                       | ToLEDo Retro Ball Dimmable               |
| Fixture rating             | Open                                     |
| General application        | Hospitality, Residential & Consumer      |
| ETIM Class                 | EC001959                                 |
| Warranty                   | 3 years                                  |
| Luminous flux (Im)         | 470                                      |
| Colour temperature (K)     | 2700                                     |
| Light colour               | Homelight                                |
| CRI (Ra)                   | 80                                       |
| Beam Angle (°)             | 320                                      |
| Wattage (W)                | 4.5                                      |
| Product Voltage (V)        | 230                                      |
| Average life (Nominal) (h) | 15000                                    |
| Product EAN number         | 5410288274805                            |