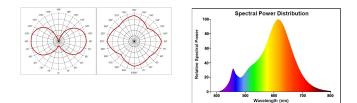

|
| Luminous flux (Im)         | 470                                      |
| Colour temperature (K)     | 2700                                     |
| Light colour               | Homelight                                |
| CRI (Ra)                   | 80                                       |
| Beam Angle (°)             | 320                                      |
| Wattage (W)                | 4.5                                      |
| Product Voltage (V)        | 230                                      |
| Average life (Nominal) (h) | 15000                                    |
| Product EAN number         | 5410288274805                            |

#### PHOTOMETRY





## ToLEDo Retro Ball Dimmable ToLEDo RT BALL V2 CL DIM 470LM 827 B22 S 0027480



### **TECHNICAL DRAWINGS**