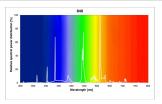

|
| Wattage (W)                     | 25.00                                                                                                     |
| Product Voltage (V)             | 84                                                                                                        |
| Dimmable                        | Yes                                                                                                       |
| Average life (Nominal) (h)      | 20000                                                                                                     |
| Product EAN number              | 5410288008776                                                                                             |

#### **PHOTOMETRY**



## **TECHNICAL DRAWINGS**



# T8 Luxline Plus Special Length F25W/30/T8/840 0000877