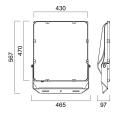

#### **TECHNICAL DRAWINGS**

#### **Product features**

Exterior LED Floodlight, comes complete with 1500mm flying lead and adjustable bracket, aluminium housing, clear glass diffuser, IP66, IK08, Class I, 4000K, Non-dimming, 42800lm, 300W, 143lm/W, CRI70, Symmetrical Wide beam angle (60°), 100000 hrs L90B10 lifespan, 567 x 465 x 97mm (LxWxD) dimensions, 9.6kg weight.