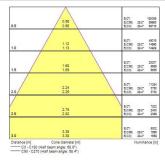

nous flux (Im)  | 42800                           |
| Luminaire efficacy (lm/W)   | 143                             |
| Colour temperature (K)      | 4000                            |
| Light colour                | Neutral White                   |
| CRI (Ra)                    | 70                              |
| Beam Angle (°)              | 60                              |
| Photobiological Risk Group  | RG1                             |
| Total power consumption (W) | 300                             |
| Electrical protection       | Class I                         |
| IP rating                   | IP66                            |
| IK rating                   | IK08                            |
| Product EAN number          | 5410288482149                   |

#### **PHOTOMETRY**







## Start Flood IP66 Symmetric Start Flood IP66 42000lm 740 WB 0048214

#### **TECHNICAL DRAWINGS**