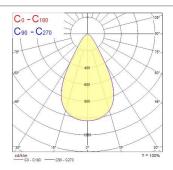

us flux (Im)  | 42800                           |
| Luminaire efficacy (lm/W)   | 143                             |
| Colour temperature (K)      | 4000                            |
| Light colour                | Neutral White                   |
| CRI (Ra)                    | 70                              |
| Beam Angle (°)              | 60                              |
| Photobiological Risk Group  | RG1                             |
| Total power consumption (W) | 300                             |
| Electrical protection       | Class I                         |
| IP rating                   | IP66                            |
| IK rating                   | IK08                            |
| Product EAN number          | 5410288482149                   |

#### **PHOTOMETRY**







## Start Flood IP66 Symmetric Start Flood IP66 42000lm 740 WB 0048214

#### **TECHNICAL DRAWINGS**