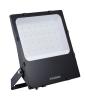

#### **Product features**

Exterior LED Floodlight, comes complete with 1500mm flying lead and adjustable bracket, aluminium housing, clear glass diffuser, IP66, IK08, Class I, 4000K, Non-dimming, 42800lm, 300W, 143lm/W, CRI70, Symmetrical Wide beam angle (60°), 100000 hrs L90B10 lifespan, 567 x 465 x 97mm (LxWxD) dimensions, 9.6kg weight.

### **PRODUCT OVERVIEW**

| Product name                | Start Flood IP66 42000lm 740 WB |
|-----------------------------|---------------------------------|
| Technology                  | LED                             |
| General application         | Logistics & Industry            |
| ETIM Class                  | EC001744                        |
| E-number FI                 | 4579466                         |
| Warranty                    | 5 years                         |
| Fixture luminous flux (Im)  | 42800                           |
| Luminaire efficacy (lm/W)   | 143                             |
| Colour temperature (K)      | 4000                            |
| Light colour                | Neutral White                   |
| CRI (Ra)                    | 70                              |
| Beam Angle (°)              | 60                              |
| Photobiological Risk Group  | RG1                             |
| Total power consumption (W) | 300                             |
| Electrical protection       | Class I                         |
| IP rating                   | IP66                            |
| IK rating                   | IK08                            |
| Product EAN number          | 5410288482149                   |