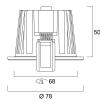

|
| Beam Angle (°)              | 36                                  |
| Total power consumption (W) | 10                                  |
| Electrical protection       | Class II                            |
| Control gear type           | Electronic ballast                  |
| Minimum dimming level (%)   | 70                                  |
| Housing colour              | White                               |
| IP rating                   | IP44/20                             |
| IK rating                   | IK02                                |
| Product EAN number          | 8711971793410                       |

#### PHOTOMETRY

# Lumiance

## Instar Eco Kit LED Fixed - Dimmable INST ECO KIT LED WH 36° WW DIMMABLE 3079341



### **TECHNICAL DRAWINGS**