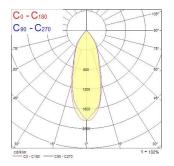

stency (SDCM)   | 5                                   |
| Beam Angle (°)              | 36                                  |
| Total power consumption (W) | 10                                  |
| Electrical protection       | Class II                            |
| Control gear type           | Electronic ballast                  |
| Minimum dimming level (%)   | 70                                  |
| Housing colour              | White                               |
| IP rating                   | IP44/20                             |
| IK rating                   | IK02                                |
| Product EAN number          | 8711971793410                       |

#### PHOTOMETRY

# Lumiance

## Instar Eco Kit LED Fixed - Dimmable INST ECO KIT LED WH 36° WW DIMMABLE 3079341



### **TECHNICAL DRAWINGS**