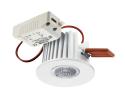

#### Product features

IP44 (from the front) Accent downlight perfect for 50W Halogen retrofits. Optimal solution in size and luminous efficiency for hospitality and accent and display lighting applications with a 36° beam and 462 lumen output. The downlight provides 3000K CCT and also comes including a dimmable driver.

### PRODUCT OVERVIEW

| Product name                | INST ECO KIT LED WH 36° WW DIMMABLE |
|-----------------------------|-------------------------------------|
| Technology                  | LED                                 |
| Housing                     | Aluminium                           |
| Mount                       | Ceiling recessed mounting           |
| Environment                 | Indoor                              |
| General application         | Hospitality                         |
| ETIM Class                  | EC001744                            |
| E-number FI                 | 4271039                             |
| E-number SE                 | 7465603                             |
| Warranty                    | 3 years                             |
| Fixture luminous flux (Im)  | 462                                 |
| Luminaire efficacy (Im/W)   | 46.2                                |
| LOR (%)                     | 100                                 |
| Colour temperature (K)      | 3000                                |
| Light colour                | Warm White                          |
| CRI (Ra)                    | 83                                  |
| Colour Consistency (SDCM)   | 5                                   |
| Beam Angle (°)              | 36                                  |
| Total power consumption (W) | 10                                  |
| Electrical protection       | Class II                            |
| Control gear type           | Electronic ballast                  |
| Minimum dimming level (%)   | 70                                  |
| Housing colour              | White                               |
| IP rating                   | IP44/20                             |
| IK rating                   | IK02                                |
| Product EAN number          | 8711971793410                       |