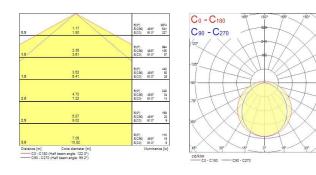

Risk Group  | RG0                                  |
| Total power consumption (W) | 31.6                                 |
| Electrical protection       | Class I                              |
| Control gear type           | Electronic ballast                   |
| Dimmable                    | No                                   |
| Housing colour              | Transparent                          |
| IP rating                   | IP66                                 |
| IK rating                   | IK06                                 |
| Product EAN number          | 5410288476186                        |
|                             |                                      |

### PHOTOMETRY



# Sylproof Tubular LED - Microwave sensor Sylproof Tubular LED 1X1500 EB MW WW 0047618



### TECHNICAL DRAWINGS