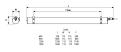

|
| Total power consumption (W) | 31.6                                 |
| Electrical protection       | Class I                              |
| Control gear type           | Electronic ballast                   |
| Dimmable                    | No                                   |
| Housing colour              | Transparent                          |
| IP rating                   | IP66                                 |
| IK rating                   | IK06                                 |
| Product EAN number          | 5410288476186                        |
|                             |                                      |

### PHOTOMETRY



# Sylproof Tubular LED - Microwave sensor Sylproof Tubular LED 1X1500 EB MW WW 0047618



### TECHNICAL DRAWINGS