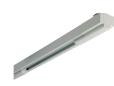

Lytespan 1-Circuit - Starter Track

Lytespan 1 single circuit - 1m - starter track kit - white 2036010

## **Product features**

Lytespan 1 - Single circuit Starter Track Kit, extruded aluminium body, suitable for surface mounting or suspending, Supplied with Track Unit, Plug-in Live End, End Caps and Surface Mount Clips, (LxWxH) 1000x30x20mm, 0.60kg, White RAL 9016, Class 1, maximum installed load: 1x3840W (1x3680W), fuse: 1x16A, supply cable: 3 x 1.5mm², 240 (230) VAC supply