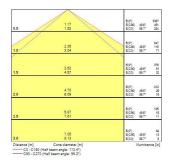

|
| Electrical protection           | Class I                                       |
| Control gear type               | Electronic ballast                            |
| Dimmable                        | Yes                                           |
| Minimum dimming level (%)       | 1                                             |
| Housing colour                  | Grey                                          |
| IP rating                       | IP65                                          |
| IK rating                       | IK08                                          |
| Product EAN number              | 5410288487373                                 |

### **PHOTOMETRY**



# Sylproof Superia LED G3 DALI SYLPROOF SUPERIA LED G3 600mm Twin 4K QC DALI 0048737





### **TECHNICAL DRAWINGS**