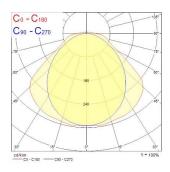

|
| Electrical protection           | Class I                                       |
| Control gear type               | Electronic ballast                            |
| Dimmable                        | Yes                                           |
| Minimum dimming level (%)       | 1                                             |
| Housing colour                  | Grey                                          |
| IP rating                       | IP65                                          |
| IK rating                       | IK08                                          |
| Product EAN number              | 5410288487373                                 |

### **PHOTOMETRY**



# Sylproof Superia LED G3 DALI SYLPROOF SUPERIA LED G3 600mm Twin 4K QC DALI 0048737





### **TECHNICAL DRAWINGS**