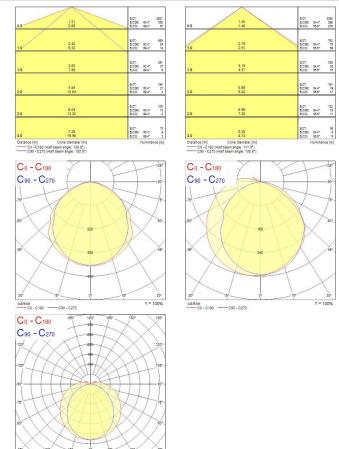

| Electronic ballast                          |
| Control gear mounting           | Built-in                                    |
| Dimmable                        | Yes                                         |
| Minimum dimming level (%)       | 3                                           |
| LED Flickering Rate             | Ultra low (5% or less)                      |
| Housing colour                  | RAL 9016 - Traffic white / Bezel            |
| IP rating                       | IP20                                        |
| IK rating                       | IK07                                        |
| Product EAN number              | 5410288451893                               |



# SylBatten LED - DALI SYLBATTEN LED 605MM 2000LM 4000K DALI (TP5) 0045189

### PHOTOMETRY



## **TECHNICAL DRAWINGS**