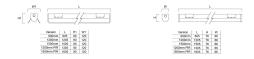

|
| Control gear mounting           | Built-in                                    |
| Dimmable                        | Yes                                         |
| Minimum dimming level (%)       | 3                                           |
| LED Flickering Rate             | Ultra low (5% or less)                      |
| Housing colour                  | RAL 9016 - Traffic white / Bezel            |
| IP rating                       | IP20                                        |
| IK rating                       | IK07                                        |
| Product EAN number              | 5410288451893                               |



# SylBatten LED - DALI SYLBATTEN LED 605MM 2000LM 4000K DALI (TP5) 0045189

### PHOTOMETRY



## **TECHNICAL DRAWINGS**