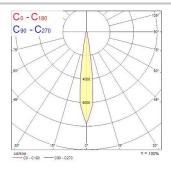

### **PHOTOMETRY**

#### **Product features**

Integrated LED spotlight, white RAL 9016, compact and minimalist design, ideal for retail, display, museum and gallery applications, die-cast aluminium body, passive cooling heatsink, beam angle: 15° narrow beam, optics: Fresnel lens for controlled beam, colour temperature: 4000K neutral white, total system power: 33W, total fixture output: 3312lm, luminaire efficacy: 100lm/W, LOR: 100%, colour rendering: Ra 93 typical, LED Chromacity: 3 step MacAdam ellipse, IR/UV free light source without heat radiation, operating voltage: 220-240V / 50-60Hz, drive current: 850mA, electronic driver, dimmable via on-board potentiometer, power factor: 0.9 electrical protection: CLASS II, 3-circuit track adaptor, suitable for Concord Lytespan 3 track, ingress protection rating: IP20, suitable for internal environment only, horizontal rotation: 355°, vertical tilt: 90°, dimensions: Ø113x165x205mm, weight: 1.66kg.