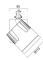

### **TECHNICAL DRAWINGS**

#### **Product features**

Integrated LED spotlight, white RAL 9016, compact and minimalist design, ideal for retail, display, museum and gallery applications, die-cast aluminium body, passive cooling heatsink, beam angle: 15° narrow beam, optics: Fresnel lens for controlled beam, colour temperature: 4000K neutral white, total system power: 33W, total fixture output: 3312lm, luminaire efficacy: 100lm/W, LOR: 100%, colour rendering: Ra 93 typical, LED Chromacity: 3 step MacAdam ellipse, IR/UV free light source without heat radiation, operating voltage: 220-240V / 50-60Hz, drive current: 850mA, electronic driver, dimmable via on-board potentiometer, power factor: 0.9 electrical protection: CLASS II, 3-circuit track adaptor, suitable for Concord Lytespan 3 track, ingress protection rating: IP20, suitable for internal environment only, horizontal rotation: 355°, vertical tilt: 90°, dimensions: Ø113x165x205mm, weight: 1.66kg.