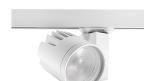

#### **Product features**

Integrated LED spotlight, white RAL 9016, compact and minimalist design, ideal for retail, display, museum and gallery applications, die-cast aluminium body, passive cooling heatsink, beam angle: 15° narrow beam, optics: Fresnel lens for controlled beam, colour temperature: 4000K neutral white, total system power: 33W, total fixture output: 3312lm, luminaire efficacy: 100lm/W, LOR: 100%, colour rendering: Ra 93 typical, LED Chromacity: 3 step MacAdam ellipse, IR/UV free light source without heat radiation, operating voltage: 220-240V / 50-60Hz, drive current: 850mA, electronic driver, dimmable via on-board potentiometer, power factor: 0.9 electrical protection: CLASS II, 3-circuit track adaptor, suitable for Concord Lytespan 3 track, ingress protection rating: IP20, suitable for internal environment only, horizontal rotation: 355°, vertical tilt: 90°, dimensions: Ø113x165x205mm, weight: 1.66kg.