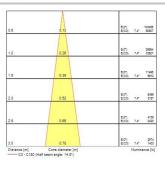

|
| Electrical protection       | Class II                                             |
| Control gear type           | Electronic ballast                                   |
| Minimum dimming level (%)   | 99                                                   |
| Housing colour              | White                                                |
| IP rating                   | IP20                                                 |
| IK rating                   | IK02                                                 |
| Product EAN number          | 5025768596973                                        |
|                             |                                                      |



# Beacon LED XL BEACON XL 93CRI 4K NARROW BEAM L3 ON-BOARD DIM WHITE 2059697

### **PHOTOMETRY**





### **TECHNICAL DRAWINGS**