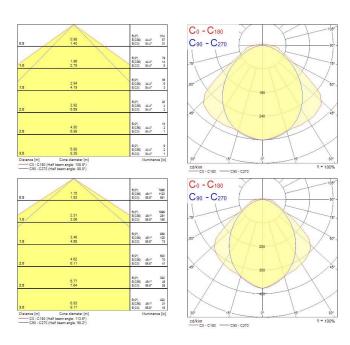

|
| Total power consumption (W)     | 50                                           |
| Electrical protection           | Class I                                      |
| Control gear type               | LED driver constant current                  |
| Dimmable                        | No                                           |
| Housing colour                  | Grey                                         |
| IP rating                       | IP65                                         |
| IK rating                       | IK08                                         |
| Product EAN number              | 5410288487243                                |

### **PHOTOMETRY**



# Sylproof Superia LED G3 MW SYLPROOF SUPERIA LED G3 1500mm Twin 4K E3 MW 0048724



### **TECHNICAL DRAWINGS**