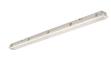

# Sylproof Superia LED G3 MW SYLPROOF SUPERIA LED G3 1500mm Twin 4K E3 MW 0048724

#### **Product features**

Sylproof Superia, integrated LED weatherproof luminaire, with UV stabilized flat diffuser and linear
prisms designed to achieve uniform lit appearance, optimise light output and to reduce glare, stainless
steel diffuser clips and fixing brackets for surface and wall mounting. PC housing, PC diffuser, Non
dimmable, 3 hour emergency, 4000K, CRI80, 6600 lm, 50 W, 130 lm/W, nominal average life
(h):50000, energy class: A++ A+ A Class I,IK08, IP65.

## **PRODUCT OVERVIEW**

| Product name                    | SYLPROOF SUPERIA LED G3 1500mm Twin 4K E3 MW |
|---------------------------------|----------------------------------------------|
| Technology                      | LED                                          |
| Housing                         | PC Polycarbonate                             |
| Mount                           | Ceiling surface mounting                     |
| General application             | Logistics & Industry                         |
| ETIM Class                      | EC000109                                     |
| Warranty                        | 5 years                                      |
| Fixture luminous flux (lm)      | 6600                                         |
| Luminaire efficacy (lm/W)       | 130                                          |
| Colour temperature (K)          | 4000                                         |
| Light colour                    | Neutral White                                |
| CRI (Ra)                        | 80                                           |
| Colour Variation Initial (SDCM) | SDCM3                                        |
| Beam Angle (°)                  | 100                                          |
| Photobiological Risk Group      | RG1                                          |
| Total power consumption (W)     | 50                                           |
| Electrical protection           | Class I                                      |
| Control gear type               | LED driver constant current                  |
| Dimmable                        | No                                           |
| Housing colour                  | Grey                                         |
| IP rating                       | IP65                                         |
| IK rating                       | IK08                                         |
| Product EAN number              | 5410288487243                                |