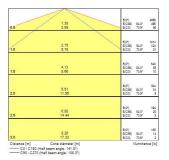

9                                             |
| Electrical protection       | Class I                                        |
| Control gear type           | Electronic ballast                             |
| Dimmable                    | No                                             |
| Housing colour              | RAL 9016 - Traffic white / Bezel               |
| IP rating                   | IP66                                           |
| IK rating                   | IK10                                           |
| Product EAN number          | 5410288424057                                  |
| Light source included       | 0002770                                        |

### **PHOTOMETRY**



## Sylproof Tubular - Electronic Sylproof Tubular IP66 235 EB 840 RAP 0042405





### **TECHNICAL DRAWINGS**