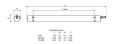

|
| Electrical protection       | Class I                                        |
| Control gear type           | Electronic ballast                             |
| Dimmable                    | No                                             |
| Housing colour              | RAL 9016 - Traffic white / Bezel               |
| IP rating                   | IP66                                           |
| IK rating                   | IK10                                           |
| Product EAN number          | 5410288424057                                  |
| Light source included       | 0002770                                        |

### **PHOTOMETRY**



## Sylproof Tubular - Electronic Sylproof Tubular IP66 235 EB 840 RAP 0042405





### **TECHNICAL DRAWINGS**