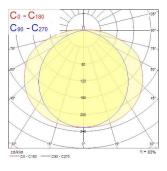

69                                             |
| Electrical protection       | Class I                                        |
| Control gear type           | Electronic ballast                             |
| Dimmable                    | No                                             |
| Housing colour              | RAL 9016 - Traffic white / Bezel               |
| IP rating                   | IP66                                           |
| IK rating                   | IK10                                           |
| Product EAN number          | 5410288424057                                  |
| Light source included       | 0002770                                        |

### **PHOTOMETRY**



## Sylproof Tubular - Electronic Sylproof Tubular IP66 235 EB 840 RAP 0042405





### **TECHNICAL DRAWINGS**