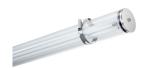

# Sylproof Tubular - Electronic Sylproof Tubular IP66 235 EB 840 RAP 0042405

#### PRODUCT OVERVIEW

| Product name                | Sylproof Tubular IP66 235 EB 840 RAP           |
|-----------------------------|------------------------------------------------|
| Technology                  | Fluorescent                                    |
| Cap/Base                    | G5                                             |
| Housing                     | PC Polycarbonate                               |
| Mount                       | Ceiling surface mounting, Wall surface mounted |
| Environment                 | Interior                                       |
| General application         | Hospitality, Logistics & Industry              |
| ETIM Class                  | EC000109                                       |
| Warranty                    | 2 years                                        |
| Fixture luminous flux (Im)  | 6600                                           |
| Luminaire efficacy (lm/W)   | 95                                             |
| LOR (%)                     | 80                                             |
| Colour temperature (K)      | 4000                                           |
| Light colour                | Neutral White                                  |
| CRI (Ra)                    | 85                                             |
| Total power consumption (W) | 69                                             |
| Electrical protection       | Class I                                        |
| Control gear type           | Electronic ballast                             |
| Dimmable                    | No                                             |
| Housing colour              | RAL 9016 - Traffic white / Bezel               |
| IP rating                   | IP66                                           |
| IK rating                   | IK10                                           |
| Product EAN number          | 5410288424057                                  |
| Light source included       | 0002770                                        |