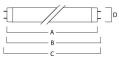

age (W)                     | 58.00                                                                                                     |
| Product Voltage (V)             | 110                                                                                                       |
| Dimmable                        | Yes                                                                                                       |
| Average life (Nominal) (h)      | 20000                                                                                                     |
| Product EAN number              | 5410288015323                                                                                             |

## PHOTOMETRY





T8 Luxline Plus *F58W/T8/865* 0001532

## **TECHNICAL DRAWINGS**