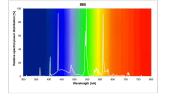

|
| Wattage (W)                     | 58.00                                                                                                     |
| Product Voltage (V)             | 110                                                                                                       |
| Dimmable                        | Yes                                                                                                       |
| Average life (Nominal) (h)      | 20000                                                                                                     |
| Product EAN number              | 5410288015323                                                                                             |

## PHOTOMETRY





T8 Luxline Plus *F58W/T8/865* 0001532

## **TECHNICAL DRAWINGS**