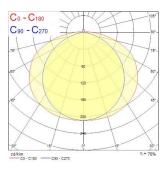

|
| Total power consumption (W) | 87                                |
| Electrical protection       | Class I                           |
| Control gear type           | Electronic ballast                |
| Dimmable                    | No                                |
| Housing colour              | RAL 9016 - Traffic white / Bezel  |
| IP rating                   | IP66                              |
| IK rating                   | IK08                              |
| Product EAN number          | 5410288423463                     |
| Light source included       | 0002777                           |
|                             |                                   |

## **PHOTOMETRY**



## Start Tubular - Electronic Start Tubular IP66 249 EB 840 0042346





## **TECHNICAL DRAWINGS**