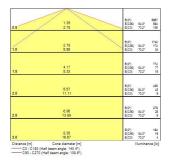

|
| Total power consumption (W) | 87                                |
| Electrical protection       | Class I                           |
| Control gear type           | Electronic ballast                |
| Dimmable                    | No                                |
| Housing colour              | RAL 9016 - Traffic white / Bezel  |
| IP rating                   | IP66                              |
| IK rating                   | IK08                              |
| Product EAN number          | 5410288423463                     |
| Light source included       | 0002777                           |
|                             |                                   |

## **PHOTOMETRY**



## Start Tubular - Electronic Start Tubular IP66 249 EB 840 0042346





## **TECHNICAL DRAWINGS**