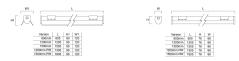

unting           | Built-in                                        |
| Dimmable                        | Yes                                             |
| Minimum dimming level (%)       | 3                                               |
| LED Flickering Rate             | Medium (21% - 40%)                              |
| Housing colour                  | RAL 9016 - Traffic white / Bezel                |
| IP rating                       | IP20                                            |
| IK rating                       | IK07                                            |
| Product EAN number              | 5410288452142                                   |



# SylBatten LED - DALI SYLBATTEN LED 1505MM 4000LM 6000K DALI (TP6) E3 0045214

### PHOTOMETRY



### **TECHNICAL DRAWINGS**