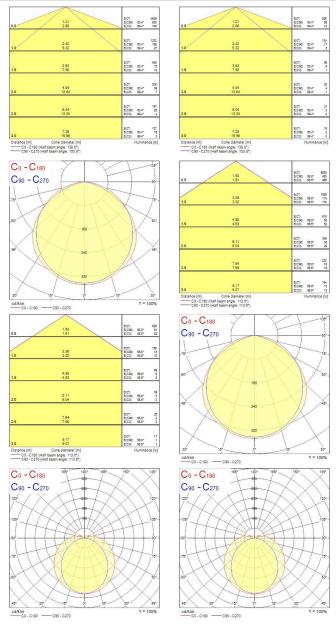

|
| Control gear mounting           | Built-in                                        |
| Dimmable                        | Yes                                             |
| Minimum dimming level (%)       | 3                                               |
| LED Flickering Rate             | Medium (21% - 40%)                              |
| Housing colour                  | RAL 9016 - Traffic white / Bezel                |
| IP rating                       | IP20                                            |
| IK rating                       | IK07                                            |
| Product EAN number              | 5410288452142                                   |



# SylBatten LED - DALI SYLBATTEN LED 1505MM 4000LM 6000K DALI (TP6) E3 0045214

### PHOTOMETRY



### **TECHNICAL DRAWINGS**