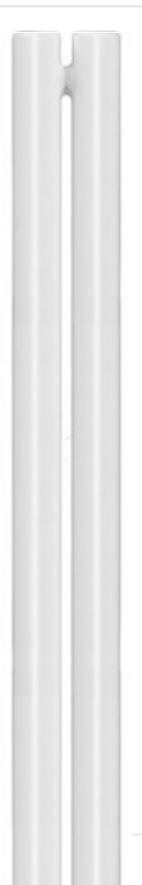

## **Product features**

 Compact size alternative for tubular fluorescent lamps, - Suitable for operation on electronic and electromagnetic control gears, - Excellent colour rendering, - Dimmable with suitable ballast

## PRODUCT OVERVIEW

| Product name               | LYNX-LE 40W/830 10-WAY                                                                                    |
|----------------------------|-----------------------------------------------------------------------------------------------------------|
| Technology                 | Compact Fluorescent                                                                                       |
| Watt (Rated) (W)           | 40.00                                                                                                     |
| Lamp shape                 | Other                                                                                                     |
| Туре                       | Lynx LE                                                                                                   |
| Cap/Base                   | 2G11                                                                                                      |
| Lamp finish                | Frosted/Coated                                                                                            |
| Fixture rating             | Open                                                                                                      |
| General application        | Education, Hospitality, Logistics & Industry, Museums & Galleries, Office, Retail, Residential & Consumer |
| ETIM Class                 | EC000087                                                                                                  |
| Luminous flux (lm)         | 3500                                                                                                      |
| Colour temperature (K)     | 3000                                                                                                      |
| Light colour               | Warm White                                                                                                |
| CRI (Ra)                   | 82                                                                                                        |
| Wattage (W)                | 40.00                                                                                                     |
| Product Voltage (V)        | 126                                                                                                       |
| Dimmable                   | Yes                                                                                                       |
| Average life (Nominal) (h) | 20000                                                                                                     |
| Product EAN number         | 5410288256351                                                                                             |