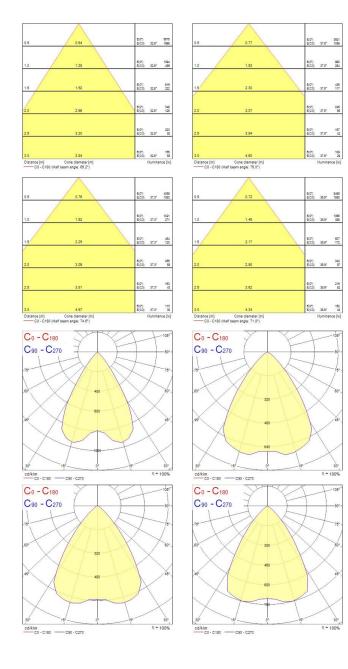

isk Group  | RG1                                   |
| Total power consumption (W) | 17                                    |
| Electrical protection       | Class II                              |
| Control gear type           | Electronic ballast                    |
| Dimmable                    | Yes                                   |
| Housing colour              | White                                 |
| IP rating                   | IP23                                  |
| IK rating                   | IK02                                  |
| Product EAN number          | 8711971981039                         |
|                             |                                       |

#### PHOTOMETRY

# Lumiance

## Insaver LED II 150 Insaver LED II 150 Low Output NW 1-10 3098103



### **TECHNICAL DRAWINGS**