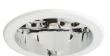

#### Product features

Circular LED downlight with up to 114lm/W efficacy and 2,400 luminaire lumen output. Innovative easy installation system allows for a rapid, single point installation. For 150mm cut outs. IP44 or UGR<19 compliant with additional accessories. 3 hour emergency and surface mounted versions available. Plus3 version includes Wieland GST connector.

### PRODUCT OVERVIEW

| Product name                | Insaver LED II 150 Low Output NW 1-10 |
|-----------------------------|---------------------------------------|
| Technology                  | LED                                   |
| Housing                     | AGC (advanced graphite composite)     |
| Mount                       | Ceiling recessed mounting             |
| Environment                 | Internal                              |
| General application         | Office                                |
| ETIM Class                  | EC001744                              |
| E-number FI                 | 4271286                               |
| E-number SE                 | 7464704                               |
| Warranty                    | 5 years                               |
| Fixture luminous flux (Im)  | 1940                                  |
| Luminaire efficacy (Im/W)   | 114                                   |
| LOR (%)                     | 100                                   |
| Colour temperature (K)      | 4000                                  |
| CRI (Ra)                    | 80                                    |
| Colour Consistency (SDCM)   | 3                                     |
| Beam Angle (°)              | 76                                    |
| Glare control               | < 19                                  |
| Photobiological Risk Group  | RG1                                   |
| Total power consumption (W) | 17                                    |
| Electrical protection       | Class II                              |
| Control gear type           | Electronic ballast                    |
| Dimmable                    | Yes                                   |
| Housing colour              | White                                 |
| IP rating                   | IP23                                  |
| IK rating                   | IK02                                  |
| Product EAN number          | 8711971981039                         |
|                             |                                       |