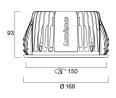

|
| Total power consumption (W) | 17                                    |
| Electrical protection       | Class II                              |
| Control gear type           | Electronic ballast                    |
| Dimmable                    | Yes                                   |
| Housing colour              | White                                 |
| IP rating                   | IP23                                  |
| IK rating                   | IK02                                  |
| Product EAN number          | 8711971981039                         |
|                             |                                       |

#### PHOTOMETRY

# Lumiance

## Insaver LED II 150 Insaver LED II 150 Low Output NW 1-10 3098103



### **TECHNICAL DRAWINGS**