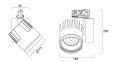

| Light colour                | Neutral White           |
| CRI (Ra)                    | 93                      |
| Colour Consistency (SDCM)   | 3                       |
| Beam Angle (°)              | 21                      |
| Photobiological Risk Group  | RG1                     |
| Total power consumption (W) | 48                      |
| Product Voltage (V)         | 240                     |
| Electrical protection       | Class I                 |
| Control gear type           | Electronic ballast      |
| Housing colour              | White                   |
| IP rating                   | IP20                    |
| Product EAN number          | 5025768930333           |

#### PHOTOMETRY



## Beacon LED XXL BEACON XXL NB 4K L3 WHT 2093033





### **TECHNICAL DRAWINGS**