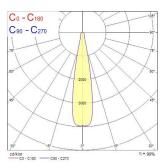

| 4000                    |
| Light colour                | Neutral White           |
| CRI (Ra)                    | 93                      |
| Colour Consistency (SDCM)   | 3                       |
| Beam Angle (°)              | 21                      |
| Photobiological Risk Group  | RG1                     |
| Total power consumption (W) | 48                      |
| Product Voltage (V)         | 240                     |
| Electrical protection       | Class I                 |
| Control gear type           | Electronic ballast      |
| Housing colour              | White                   |
| IP rating                   | IP20                    |
| Product EAN number          | 5025768930333           |

#### PHOTOMETRY



## Beacon LED XXL BEACON XXL NB 4K L3 WHT 2093033





### **TECHNICAL DRAWINGS**