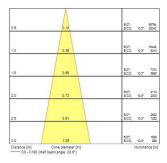

| 4000                    |
| Light colour                | Neutral White           |
| CRI (Ra)                    | 93                      |
| Colour Consistency (SDCM)   | 3                       |
| Beam Angle (°)              | 21                      |
| Photobiological Risk Group  | RG1                     |
| Total power consumption (W) | 48                      |
| Product Voltage (V)         | 240                     |
| Electrical protection       | Class I                 |
| Control gear type           | Electronic ballast      |
| Housing colour              | White                   |
| IP rating                   | IP20                    |
| Product EAN number          | 5025768930333           |

#### PHOTOMETRY



## Beacon LED XXL BEACON XXL NB 4K L3 WHT 2093033





### **TECHNICAL DRAWINGS**