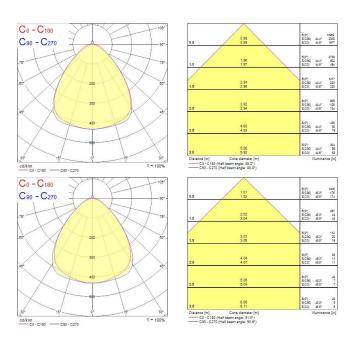

|
| CRI (Ra)                    | 80                                  |
| Photobiological Risk Group  | RG0                                 |
| Total power consumption (W) | 54                                  |
| Electrical protection       | Class I                             |
| Control gear type           | Electronic ballast                  |
| Dimmable                    | No                                  |
| Housing colour              | White                               |
| IP rating                   | IP20                                |
| IK rating                   | IK02                                |
| Product EAN number          | 5410288421179                       |

#### **PHOTOMETRY**



## Syl-Line electrical unit SYL-LINE GT3R 4K WD WH EM 0042117



### **TECHNICAL DRAWINGS**