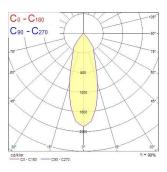

|
| Beam Angle (°)              | 36                                     |
| Total power consumption (W) | 10                                     |
| Electrical protection       | Class II                               |
| Control gear type           | Electronic ballast                     |
| Minimum dimming level (%)   | 70                                     |
| Housing colour              | White                                  |
| IP rating                   | IP23/20                                |
| IK rating                   | IK02                                   |
| Product EAN number          | 8711971794554                          |

#### **PHOTOMETRY**



# Instar Eco Kit LED Adjustable - Dimmable INST ECO KIT LED ADJ WH 2700K DIMMABLE 3079455



### **TECHNICAL DRAWINGS**