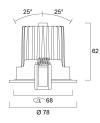

Beam Angle (°)              | 36                                     |
| Total power consumption (W) | 10                                     |
| Electrical protection       | Class II                               |
| Control gear type           | Electronic ballast                     |
| Minimum dimming level (%)   | 70                                     |
| Housing colour              | White                                  |
| IP rating                   | IP23/20                                |
| IK rating                   | IK02                                   |
| Product EAN number          | 8711971794554                          |

#### **PHOTOMETRY**



# Instar Eco Kit LED Adjustable - Dimmable INST ECO KIT LED ADJ WH 2700K DIMMABLE 3079455



### **TECHNICAL DRAWINGS**