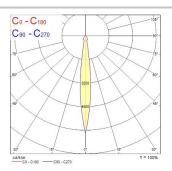

| Product Voltage (V)         | 240                                                   |
| Electrical protection       | Class II                                              |
| Control gear type           | Electronic ballast                                    |
| Minimum dimming level (%)   | 97                                                    |
| Housing colour              | Black                                                 |
| IP rating                   | IP20                                                  |
| IK rating                   | IK02                                                  |
| Product EAN number          | 5025768595983                                         |



## Beacon LED BEACON 93CRI 4K NARROW BEAM L1 TRAILING EDGE BLACK 2059598

#### PHOTOMETRY





### **TECHNICAL DRAWINGS**