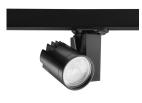

#### Product features

Integrated LED spotlight, black RAL 9005, compact and minimalist design, ideal for retail, display, museum and gallery applications, die-cast aluminium body, passive cooling heatsink, beam angle: 12° narrow beam, optics: Fresnel lens for controlled beam, colour temperature: 4000K neutral white, total system power: 21W, total fixture output: 1669lm, luminaire efficacy: 79lm/W, LOR: 100%, colour rendering: Ra 93 typical, LED Chromacity: 3 step MacAdam ellipse, lifetime: >72,000 hours at L80B50, energy class: A++, A+, A, IR/UV free light source without heat radiation, operating voltage: 220-240V / 50-60Hz, drive current: 500mA, electronic driver, trailing edge dimmable, power factor: 0.9 electrical protection: CLASS II, 1-circuit track adaptor, suitable for Concord Lytespan 1 track, ingress protection rating: IP20, suitable for internal environment only, horizontal rotation: 355°, vertical tilt: 90°, dimensions: Ø80x130x169mm, weight: 0.96kg.