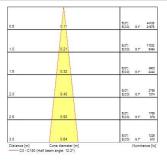

|
| Product Voltage (V)         | 240                                                   |
| Electrical protection       | Class II                                              |
| Control gear type           | Electronic ballast                                    |
| Minimum dimming level (%)   | 97                                                    |
| Housing colour              | Black                                                 |
| IP rating                   | IP20                                                  |
| IK rating                   | IK02                                                  |
| Product EAN number          | 5025768595983                                         |



## Beacon LED BEACON 93CRI 4K NARROW BEAM L1 TRAILING EDGE BLACK 2059598

#### PHOTOMETRY





### **TECHNICAL DRAWINGS**