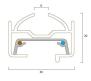

|
| Mount               | Ceiling surface mounting                                |
| Environment         | Interior                                                |
| General application | Hospitality, Museums & Galleries, Retail                |
| ETIM Class          | EC000101                                                |
| E-number SE         | 7416069                                                 |
| E-number Norway     | 3223702                                                 |
| Warranty            | 5 years                                                 |
| Housing colour      | Black                                                   |
| Product EAN number  | 5025768465255                                           |

# **TECHNICAL DRAWINGS**