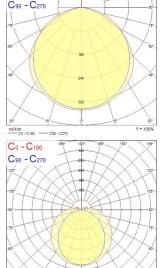

| Electronic ballast                         |
| Control gear mounting           | Built-in                                   |
| Dimmable                        | No                                         |
| LED Flickering Rate             | Medium (21% - 40%)                         |
| Housing colour                  | RAL 9016 - Traffic white / Bezel           |
| IP rating                       | IP20                                       |
| IK rating                       | IK07                                       |
| Product EAN number              | 5410288451862                              |
|                                 |                                            |

### PHOTOMETRY

# SYLVANIA

## SylBatten LED SYLBATTEN LED 1505MM 4000LM 6000K EB (TP3) 0045186





### **TECHNICAL DRAWINGS**