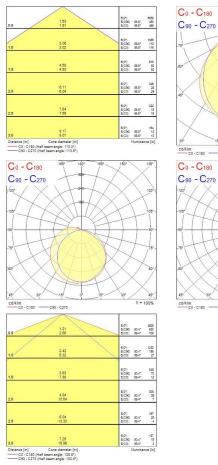

| Electronic ballast                         |
| Control gear mounting           | Built-in                                   |
| Dimmable                        | No                                         |
| LED Flickering Rate             | Medium (21% - 40%)                         |
| Housing colour                  | RAL 9016 - Traffic white / Bezel           |
| IP rating                       | IP20                                       |
| IK rating                       | IK07                                       |
| Product EAN number              | 5410288451862                              |
|                                 |                                            |

### PHOTOMETRY

# SYLVANIA

## SylBatten LED SYLBATTEN LED 1505MM 4000LM 6000K EB (TP3) 0045186





### **TECHNICAL DRAWINGS**