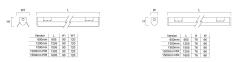

|
| Control gear mounting           | Built-in                                   |
| Dimmable                        | No                                         |
| LED Flickering Rate             | Medium (21% - 40%)                         |
| Housing colour                  | RAL 9016 - Traffic white / Bezel           |
| IP rating                       | IP20                                       |
| IK rating                       | IK07                                       |
| Product EAN number              | 5410288451862                              |
|                                 |                                            |

### PHOTOMETRY

# SYLVANIA

## SylBatten LED SYLBATTEN LED 1505MM 4000LM 6000K EB (TP3) 0045186





### **TECHNICAL DRAWINGS**