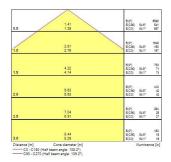

Class I                                             |
| Control gear type               | Electronic ballast                                  |
| Dimmable                        | Yes                                                 |
| Minimum dimming level (%)       | 1                                                   |
| Housing colour                  | Grey                                                |
| IP rating                       | IP65                                                |
| IK rating                       | IK08                                                |
| Product EAN number              | 5410288487540                                       |

### **PHOTOMETRY**



# Sylproof Superia LED G3 MW SYLPROOF SUPERIA LED G3 1500mm Single 4K QC DALI MW 0048754





### **TECHNICAL DRAWINGS**