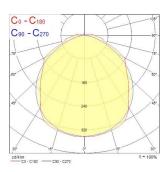

| Class I                                             |
| Control gear type               | Electronic ballast                                  |
| Dimmable                        | Yes                                                 |
| Minimum dimming level (%)       | 1                                                   |
| Housing colour                  | Grey                                                |
| IP rating                       | IP65                                                |
| IK rating                       | IK08                                                |
| Product EAN number              | 5410288487540                                       |

### **PHOTOMETRY**



# Sylproof Superia LED G3 MW SYLPROOF SUPERIA LED G3 1500mm Single 4K QC DALI MW 0048754





### **TECHNICAL DRAWINGS**