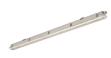

#### **Product features**

Sylproof Superia, integrated LED weatherproof luminaire with quick connector, UV stabilized flat
diffuser and linear prisms designed to achieve uniform lit appearance, optimise light output and to
reduce glare, stainless steel diffuser clips and fixing brackets for surface and wall mounting. L 1578
mm x W 84 mm x H 75 mm size, Polycarbonate housing, Polycarbonate diffuser, DALI dimmable, with
MW sensor, 4000K, CRI80, 4800 lm, 32 W, 150 lm/W, nominal average life (h):50000, energy class:
A++ A+ A Class I,IK08, IP65.

## PRODUCT OVERVIEW

| Product name                    | SYLPROOF SUPERIA LED G3 1500mm Single 4K QC DALI MW |
|---------------------------------|-----------------------------------------------------|
| Technology                      | LED                                                 |
| Housing                         | PC Polycarbonate                                    |
| Mount                           | Ceiling surface mounting                            |
| General application             | Logistics & Industry                                |
| ETIM Class                      | EC000109                                            |
| Warranty                        | 5 years                                             |
| Fixture luminous flux (lm)      | 4800                                                |
| Luminaire efficacy (lm/W)       | 150                                                 |
| Colour temperature (K)          | 4000                                                |
| Light colour                    | Neutral White                                       |
| CRI (Ra)                        | 80                                                  |
| Colour Variation Initial (SDCM) | SDCM3                                               |
| Beam Angle (°)                  | 100                                                 |
| Photobiological Risk Group      | RG0                                                 |
| Total power consumption (W)     | 32                                                  |
| Electrical protection           | Class I                                             |
| Control gear type               | Electronic ballast                                  |
| Dimmable                        | Yes                                                 |
| Minimum dimming level (%)       | 1                                                   |
| Housing colour                  | Grey                                                |
| IP rating                       | IP65                                                |
| IK rating                       | IK08                                                |
| Product EAN number              | 5410288487540                                       |