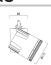

|
| Colour Consistency (SDCM)   | 3                                |
| Beam Angle (°)              | 10                               |
| Photobiological Risk Group  | RG0                              |
| Total power consumption (W) | 41                               |
| Electrical protection       | Class II                         |
| Control gear type           | Electronic ballast               |
| Minimum dimming level (%)   | 95                               |
| Housing colour              | White                            |
| IP rating                   | IP20                             |
| Product EAN number          | 5025768593217                    |

#### **PHOTOMETRY**

# Beacon LED XL Muse BEACON XL MUSE 4K O/B DIM L3 WHT 2059321



### **TECHNICAL DRAWINGS**