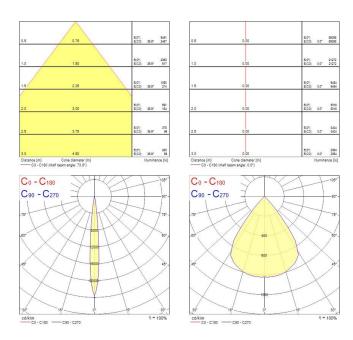

| 97                               |
| Colour Consistency (SDCM)   | 3                                |
| Beam Angle (°)              | 10                               |
| Photobiological Risk Group  | RG0                              |
| Total power consumption (W) | 41                               |
| Electrical protection       | Class II                         |
| Control gear type           | Electronic ballast               |
| Minimum dimming level (%)   | 95                               |
| Housing colour              | White                            |
| IP rating                   | IP20                             |
| Product EAN number          | 5025768593217                    |

#### **PHOTOMETRY**

# Beacon LED XL Muse BEACON XL MUSE 4K O/B DIM L3 WHT 2059321



### **TECHNICAL DRAWINGS**