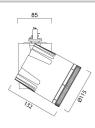

|
| Colour Consistency (SDCM)   | 3                                |
| Beam Angle (°)              | 10                               |
| Photobiological Risk Group  | RG0                              |
| Total power consumption (W) | 41                               |
| Electrical protection       | Class II                         |
| Control gear type           | Electronic ballast               |
| Minimum dimming level (%)   | 95                               |
| Housing colour              | White                            |
| IP rating                   | IP20                             |
| Product EAN number          | 5025768593217                    |

#### **PHOTOMETRY**

# Beacon LED XL Muse BEACON XL MUSE 4K O/B DIM L3 WHT 2059321



### **TECHNICAL DRAWINGS**