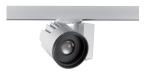

#### **Product features**

• 2059321 BEACON XL MUSE 4K O/B DIM L3 WHT Integrated LED spotlight, white RAL 9016, unique soft-touch ring, adjustable beam angle from a 10° spot to a 70° flood, compact and minimalist design, ideal for museum, gallery and high-end retail applications, die-cast aluminium body, passive cooling heatsink, beam angle: 10° spot to 70° flood, optics: aspheric glass lens, colour temperature: 4000K neutral white, total system power: 41W, total fixture output: 2884lm, luminaire efficacy: 70lm/W, LOR: 100%, super high colour rendering: Ra 97 typical, R9 value at 90, LED Chromacity: 3 step MacAdam ellipse, IR/UV free light source without heat radiation, operating voltage: 220-240V / 50-60Hz, drive current: 1050mA, electronic driver, dimmable via on-board potentiometer, power factor: 0.95, electrical protection: CLASS I, 3-circuit track adaptor, suitable for Concord Lytespan 3 track, ingress protection rating: IP20, suitable for internal...

### PRODUCT OVERVIEW

| Product name                | BEACON XL MUSE 4K O/B DIM L3 WHT |
|-----------------------------|----------------------------------|
| Technology                  | LED                              |
| Housing                     | Aluminium                        |
| Mount                       | Track mounting                   |
| Environment                 | Internal                         |
| General application         | Museums & Galleries, Retail      |
| ETIM Class                  | EC001744                         |
| Warranty                    | 5 years                          |
| Fixture luminous flux (lm)  | 2884                             |
| Luminaire efficacy (lm/W)   | 70                               |
| LOR (%)                     | 100                              |
| Colour temperature (K)      | 4000                             |
| Light colour                | Neutral White                    |
| CRI (Ra)                    | 97                               |
| Colour Consistency (SDCM)   | 3                                |
| Beam Angle (°)              | 10                               |
| Photobiological Risk Group  | RG0                              |
| Total power consumption (W) | 41                               |
| Electrical protection       | Class II                         |
| Control gear type           | Electronic ballast               |
| Minimum dimming level (%)   | 95                               |
| Housing colour              | White                            |
| IP rating                   | IP20                             |
| Product EAN number          | 5025768593217                    |