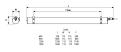

otobiological Risk Group  | RG0                               |
| Total power consumption (W) | 25.6                              |
| Electrical protection       | Class I                           |
| Control gear type           | Electronic ballast                |
| Dimmable                    | No                                |
| Housing colour              | Transparent                       |
| IP rating                   | IP66                              |
| IK rating                   | IK06                              |
| Product EAN number          | 5410288475875                     |
|                             |                                   |

### PHOTOMETRY



# Sylproof Tubular LED - Electronic Sylproof Tubular LED 1X1200 EB WW 0047587



### TECHNICAL DRAWINGS