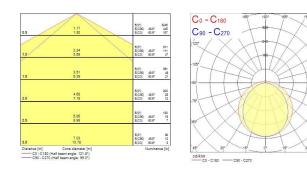

|
| Photobiological Risk Group  | RG0                               |
| Total power consumption (W) | 25.6                              |
| Electrical protection       | Class I                           |
| Control gear type           | Electronic ballast                |
| Dimmable                    | No                                |
| Housing colour              | Transparent                       |
| IP rating                   | IP66                              |
| IK rating                   | IK06                              |
| Product EAN number          | 5410288475875                     |
|                             |                                   |

### PHOTOMETRY



# Sylproof Tubular LED - Electronic Sylproof Tubular LED 1X1200 EB WW 0047587



### TECHNICAL DRAWINGS