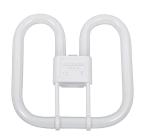

# Lynx Q Lynx Q 16W GR8 840 0024947

### PRODUCT OVERVIEW

| Product name                    | Lynx Q 16W GR8 840                                                                                        |
|---------------------------------|-----------------------------------------------------------------------------------------------------------|
| Technology                      | Compact Fluorescent                                                                                       |
| Watt (Rated) (W)                | 16                                                                                                        |
| Lamp shape                      | Other                                                                                                     |
| Туре                            | Lynx Q                                                                                                    |
| Cap/Base                        | GR8                                                                                                       |
| Lamp finish                     | Frosted/Coated                                                                                            |
| General application             | Education, Hospitality, Logistics & Industry, Museums & Galleries, Office, Retail, Residential & Consumer |
| ETIM Class                      | EC000087                                                                                                  |
| E-number FI                     | 4940234                                                                                                   |
| E-number SE                     | 8357340                                                                                                   |
| E-number Norway                 | 3845316                                                                                                   |
| Luminous flux (Im)              | 1050                                                                                                      |
| Colour temperature (K)          | 4000                                                                                                      |
| Light colour                    | Cool White                                                                                                |
| CRI (Ra)                        | 82                                                                                                        |
| Colour Variation Initial (SDCM) | SDCM5                                                                                                     |
| Photobiological Risk Group      | Not applicable                                                                                            |
| Wattage (W)                     | 16                                                                                                        |
| Product Voltage (V)             | 103                                                                                                       |
| Dimmable                        | No                                                                                                        |
| Average life (Nominal) (h)      | 10000                                                                                                     |
| Product EAN number              | 5410288249476                                                                                             |
|                                 |                                                                                                           |