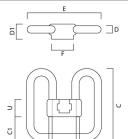

tage (V)             | 103                                                                                                       |
| Dimmable                        | No                                                                                                        |
| Average life (Nominal) (h)      | 10000                                                                                                     |
| Product EAN number              | 5410288249476                                                                                             |
|                                 |                                                                                                           |

#### **PHOTOMETRY**



## Lynx Q *Lynx Q 16W GR8 840* **0024947**



## TECHNICAL DRAWINGS