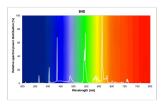

|
| Product Voltage (V)             | 103                                                                                                       |
| Dimmable                        | No                                                                                                        |
| Average life (Nominal) (h)      | 10000                                                                                                     |
| Product EAN number              | 5410288249476                                                                                             |
|                                 |                                                                                                           |

#### **PHOTOMETRY**



## Lynx Q *Lynx Q 16W GR8 840* **0024947**



## TECHNICAL DRAWINGS