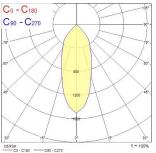

| Product EAN number          | 5025768506835                                       |

#### PHOTOMETRY

## Concord

## Myriad Pendant Silver - Surface Mounted MYRIAD PENDANT 4000K SURFACE MTD SWITCHED SILVER 2050683





### TECHNICAL DRAWINGS