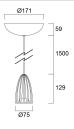

| Product EAN number          | 5025768506835                                       |

#### PHOTOMETRY

## Concord

## Myriad Pendant Silver - Surface Mounted MYRIAD PENDANT 4000K SURFACE MTD SWITCHED SILVER 2050683





### TECHNICAL DRAWINGS