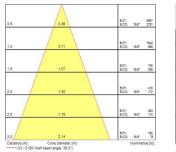

| Product EAN number          | 5025768506835                                       |

#### PHOTOMETRY

## Concord

## Myriad Pendant Silver - Surface Mounted MYRIAD PENDANT 4000K SURFACE MTD SWITCHED SILVER 2050683





### TECHNICAL DRAWINGS