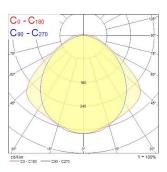

|
| Electrical protection           | Class I                                        |
| Control gear type               | Electronic ballast                             |
| Dimmable                        | Yes                                            |
| Minimum dimming level (%)       | 1                                              |
| Housing colour                  | Grey                                           |
| IP rating                       | IP65                                           |
| IK rating                       | IK08                                           |
| Product EAN number              | 5410288487434                                  |

#### **PHOTOMETRY**



# Sylproof Superia LED G3 DALI SYLPROOF SUPERIA LED G3 1200mm Twin 4K QC DALI 0048743





### **TECHNICAL DRAWINGS**