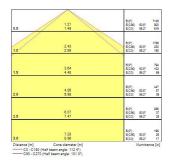

|
| Electrical protection           | Class I                                        |
| Control gear type               | Electronic ballast                             |
| Dimmable                        | Yes                                            |
| Minimum dimming level (%)       | 1                                              |
| Housing colour                  | Grey                                           |
| IP rating                       | IP65                                           |
| IK rating                       | IK08                                           |
| Product EAN number              | 5410288487434                                  |

#### **PHOTOMETRY**



# Sylproof Superia LED G3 DALI SYLPROOF SUPERIA LED G3 1200mm Twin 4K QC DALI 0048743





### **TECHNICAL DRAWINGS**