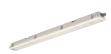

## **Product features**

Sylproof Superia, integrated LED weatherproof luminaire with quick connector, UV stabilized flat diffuser and linear prisms designed to achieve uniform lit appearance, optimise light output and to reduce glare, stainless steel diffuser clips and fixing brackets for surface and wall mounting. L 1278 mm x W 110 mm x H 78 mm size, Polycarbonate housing, Polycarbonate diffuser, DALI dimmable, 4000K, CRI80, 5400 lm, 36 W, 150 lm/W, nominal average life (h):50000, energy class: A++ A+ A