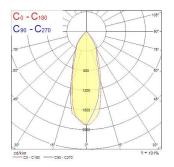

| 36                                  |
| Total power consumption (W) | 10                                  |
| Electrical protection       | Class II                            |
| Control gear type           | Electronic ballast                  |
| Minimum dimming level (%)   | 70                                  |
| Housing colour              | White                               |
| IP rating                   | IP23/20                             |
| IK rating                   | IK02                                |
| Product EAN number          | 8711971794530                       |
|                             |                                     |

#### PHOTOMETRY

# Lumiance

## Instar Eco Kit LED Adjustable - Dimmable INST ECO KIT LED ADJ WH NW DIMMABLE 3079453



### TECHNICAL DRAWINGS