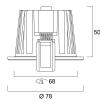

|
| Total power consumption (W) | 10                                  |
| Electrical protection       | Class II                            |
| Control gear type           | Electronic ballast                  |
| Minimum dimming level (%)   | 70                                  |
| Housing colour              | White                               |
| IP rating                   | IP23/20                             |
| IK rating                   | IK02                                |
| Product EAN number          | 8711971794530                       |
|                             |                                     |

#### PHOTOMETRY

# Lumiance

## Instar Eco Kit LED Adjustable - Dimmable INST ECO KIT LED ADJ WH NW DIMMABLE 3079453



### TECHNICAL DRAWINGS