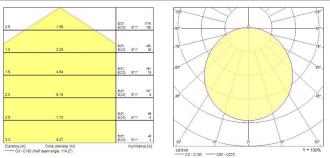

C002892                                                     |
| E-number FI            | 4579238                                                      |
| Colour temperature (K) | 4000                                                         |
| Control gear mounting  | Integral                                                     |
| Housing colour         | Black                                                        |
| IP rating              | IP55                                                         |
| IK rating              | IK10                                                         |
| Product EAN number     | 5026524549561                                                |
|                        |                                                              |

#### PHOTOMETRY



### **TECHNICAL DRAWINGS**

## Concord

Brio IP65 LED BRIO IP55 LED 4k Black 4054956