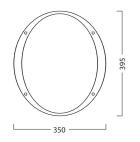

4579238                                                      |
| Colour temperature (K) | 4000                                                         |
| Control gear mounting  | Integral                                                     |
| Housing colour         | Black                                                        |
| IP rating              | IP55                                                         |
| IK rating              | IK10                                                         |
| Product EAN number     | 5026524549561                                                |
|                        |                                                              |

#### PHOTOMETRY



### **TECHNICAL DRAWINGS**

## Concord

Brio IP65 LED BRIO IP55 LED 4k Black 4054956