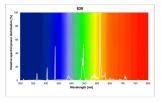

|
| Product Voltage (V)             | 84                                                                                                        |
| Dimmable                        | Yes                                                                                                       |
| Average life (Nominal) (h)      | 20000                                                                                                     |
| Product EAN number              | 5410288008769                                                                                             |
|                                 |                                                                                                           |

#### **PHOTOMETRY**



#### **TECHNICAL DRAWINGS**



# T8 Luxline Plus Special Length *F25W/30/T8/830* 0000876