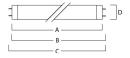

| 84                                                                                                        |
| Dimmable                        | Yes                                                                                                       |
| Average life (Nominal) (h)      | 20000                                                                                                     |
| Product EAN number              | 5410288008769                                                                                             |
|                                 |                                                                                                           |

#### **PHOTOMETRY**



#### **TECHNICAL DRAWINGS**



# T8 Luxline Plus Special Length *F25W/30/T8/830* 0000876