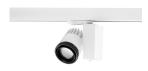

#### **Product features**

Integrated LED spotlight with Xicato® Artist LED Module, white RAL 9016, unique soft-touch ring, adjustable beam angle from a 8° spot to a 52° flood, compact and minimalist design, ideal for museum, gallery and high-end retail applications, die-cast aluminium body, passive cooling heatsink, beam angle: 8° spot to 52° flood, optics: aspheric glass lens, colour temperature: 3500K warm white, total system power: 20W, total fixture output: 369/641lm, luminaire efficacy: 33lm/W, LOR: 100%, colour rendering: Ra 98 typical, LED Chromacity: 3 step MacAdam ellipse, IR/UV free light source without heat radiation, operating voltage: 220-240V / 50-60Hz, drive current: 700mA, electronic driver, dimmable via on-board potentiometer, power factor: 0.9 electrical protection: CLASS II, 3-circuit track adaptor, suitable for Concord Lytespan 3 track, ingress potention rating: IP20, suitable for internal environment only, horizontal rotation: 355°, vertical tilt: 90°, dimensions: Ø80x135x176mm, weight:

#### PRODUCT OVERVIEW

| Product name                    | BEACON MUSE Xicato® 3500K O/B DIM LS3 White |
|---------------------------------|---------------------------------------------|
| Technology                      | LED                                         |
| Housing                         | Aluminium                                   |
| Mount                           | Track mounting                              |
| General application             | Museums & Galleries                         |
| ETIM Class                      | EC001744                                    |
| Warranty                        | 5 years                                     |
| Fixture luminous flux (Im)      | 369/641                                     |
| Luminaire efficacy (lm/W)       | 33                                          |
| LOR (%)                         | 100                                         |
| Colour temperature (K)          | 3500                                        |
| CRI (Ra)                        | 98                                          |
| Colour Variation Initial (SDCM) | SDCM2                                       |
| Photobiological Risk Group      | RG1                                         |
| Total power consumption (W)     | 20                                          |
| Electrical protection           | Class II                                    |
| Control gear type               | Other                                       |
| Control gear mounting           | Integral                                    |
| Dimmable                        | Yes                                         |
| Housing colour                  | RAL 9016 - Traffic white / Bezel            |
| IP rating                       | IP20                                        |
| IK rating                       | IK02                                        |
| Product EAN number              | 5025768597772                               |
|                                 |                                             |