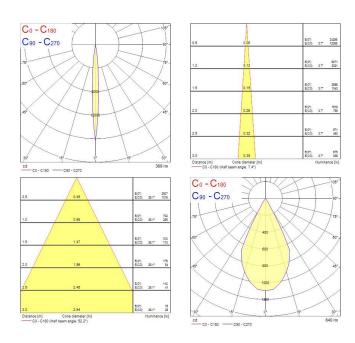

#### **PHOTOMETRY**

#### **Product features**

Integrated LED spotlight with Xicato® Artist LED Module, white RAL 9016, unique soft-touch ring, adjustable beam angle from a 8° spot to a 52° flood, compact and minimalist design, ideal for museum, gallery and high-end retail applications, die-cast aluminium body, passive cooling heatsink, beam angle: 8° spot to 52° flood, optics: aspheric glass lens, colour temperature: 3500K warm white, total system power: 20W, total fixture output: 369/641lm, luminaire efficacy: 33lm/W, LOR: 100%, colour rendering: Ra 98 typical, LED Chromacity: 3 step MacAdam ellipse, IR/UV free light source without heat radiation, operating voltage: 220-240V / 50-60Hz, drive current: 700mA, electronic driver, dimmable via on-board potentiometer, power factor: 0.9 electrical protection: CLASS II, 3-circuit track adaptor, suitable for Concord Lytespan 3 track, ingress potention rating: IP20, suitable for internal environment only, horizontal rotation: 355°, vertical tilt: 90°, dimensions: Ø80x135x176mm, weight: