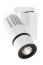

## Beacon LED Projector - Gobo

Beacon LED Gobo Projector O/B 3000K Surface Mounted - White 2055948

#### **Product features**

Beacon Projector offers precision light exactly where it is needed. The Gobo Projector with the use of ROSCO filters allow you to project a still image printed/cut/lasered onto a specially made glass/metal/acetate filter - for example a company logo, text, shapes, images. High colour rendering CRI 97 typical. IR/UV free light source without heat radiation. LED technology provides an energy efficient solution with reduced maintenance costs.

#### PRODUCT OVERVIEW

| Product name                    | Beacon LED Gobo Projector O/B 3000K Surface Mounted - White |
|---------------------------------|-------------------------------------------------------------|
| Technology                      | LED                                                         |
| Housing                         | Aluminium                                                   |
| Mount                           | Ceiling surface mounting                                    |
| General application             | Hospitality, Museums & Galleries                            |
| ETIM Class                      | EC001744                                                    |
| Warranty                        | 5 years                                                     |
| Fixture luminous flux (Im)      | 474                                                         |
| Luminaire efficacy (lm/W)       | 14                                                          |
| LOR (%)                         | 100                                                         |
| Colour temperature (K)          | 3000                                                        |
| Light colour                    | Warm White                                                  |
| CRI (Ra)                        | 97                                                          |
| Colour Variation Initial (SDCM) | SDCM3                                                       |
| Photobiological Risk Group      | RG1                                                         |
| Total power consumption (W)     | 35                                                          |
| Product Voltage (V)             | 240                                                         |
| Electrical protection           | Class II                                                    |
| Control gear type               | Electronic ballast                                          |
| Control gear mounting           | Integral                                                    |
| Dimmable                        | Yes                                                         |
| Housing colour                  | RAL 9016 - Traffic white / Bezel                            |
| IP rating                       | IP20                                                        |
| IK rating                       | IK02                                                        |
| Product EAN number              | 5025768559480                                               |
|                                 |                                                             |