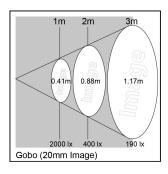

gear mounting           | Integral                                                    |
| Dimmable                        | Yes                                                         |
| Housing colour                  | RAL 9016 - Traffic white / Bezel                            |
| IP rating                       | IP20                                                        |
| IK rating                       | IK02                                                        |
| Product EAN number              | 5025768559480                                               |
|                                 |                                                             |

#### **PHOTOMETRY**



# Beacon LED Projector - Gobo Beacon LED Gobo Projector O/B 3000K Surface Mounted - White 2055948



### **TECHNICAL DRAWINGS**