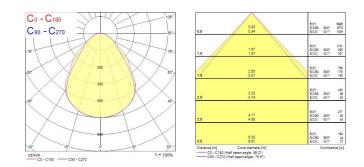

on           | Class II                                  |
| Control gear type               | LED driver constant current               |
| Dimmable                        | No                                        |
| LED Flickering Rate             | Ultra low (5% or less)                    |
| Housing colour                  | RAL 9003 - Signal white                   |
| IP rating                       | IP40/20                                   |
| IK rating                       | IK03                                      |
| Product EAN number              | 5410288421834                             |
|                                 |                                           |

### PHOTOMETRY



## START Panel UGR19 600x600 *START Panel UGR19 600x600 3400Lm 830 LILO* 0042183



### **TECHNICAL DRAWINGS**