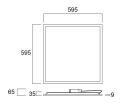

|
| Control gear type               | LED driver constant current               |
| Dimmable                        | No                                        |
| LED Flickering Rate             | Ultra low (5% or less)                    |
| Housing colour                  | RAL 9003 - Signal white                   |
| IP rating                       | IP40/20                                   |
| IK rating                       | IK03                                      |
| Product EAN number              | 5410288421834                             |
|                                 |                                           |

### PHOTOMETRY



## START Panel UGR19 600x600 *START Panel UGR19 600x600 3400Lm 830 LILO* 0042183



### **TECHNICAL DRAWINGS**