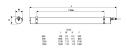

RG0                                 |
| Total power consumption (W) | 26                                  |
| Electrical protection       | Class I                             |
| Control gear type           | Electronic ballast                  |
| Dimmable                    | Yes                                 |
| Minimum dimming level (%)   | 90                                  |
| Housing colour              | Transparent                         |
| IP rating                   | IP66                                |
| IK rating                   | IK06                                |
| Product EAN number          | 5410288476056                       |

#### **PHOTOMETRY**



## Sylproof Tubular LED - DALI Sylproof Tubular LED 1X1200 DALI WW 0047605





### **TECHNICAL DRAWINGS**