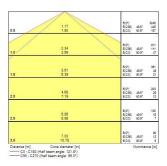

| Photobiological Risk Group  | RG0                                 |
| Total power consumption (W) | 26                                  |
| Electrical protection       | Class I                             |
| Control gear type           | Electronic ballast                  |
| Dimmable                    | Yes                                 |
| Minimum dimming level (%)   | 90                                  |
| Housing colour              | Transparent                         |
| IP rating                   | IP66                                |
| IK rating                   | IK06                                |
| Product EAN number          | 5410288476056                       |

#### **PHOTOMETRY**



## Sylproof Tubular LED - DALI Sylproof Tubular LED 1X1200 DALI WW 0047605





### **TECHNICAL DRAWINGS**