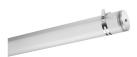

#### **Product features**

Aesthetically attractive and highly efficient LED tubular luminaire, opaque acrylic diffuser, stainless steel end caps and mounting brackets, rapid connector, as Sylvania Sylproof Tubular LED

### **PRODUCT OVERVIEW**

| Product name                | Sylproof Tubular LED 1X1200 DALI WW |
|-----------------------------|-------------------------------------|
| Technology                  | LED                                 |
| Cap/Base                    | N/A                                 |
| Housing                     | Acrylic PMMA                        |
| Mount                       | Ceiling surface mounting            |
| Environment                 | Interior                            |
| General application         | Logistics & Industry                |
| ETIM Class                  | EC000109                            |
| Warranty                    | 5 years                             |
| Fixture luminous flux (lm)  | 2629                                |
| Luminous flux (Im)          | 2629                                |
| Luminaire efficacy (lm/W)   | 102.69                              |
| LOR (%)                     | 100                                 |
| Colour temperature (K)      | 3000                                |
| Light colour                | Warm White                          |
| CRI (Ra)                    | 80                                  |
| Colour Consistency (SDCM)   | 3                                   |
| Photobiological Risk Group  | RG0                                 |
| Total power consumption (W) | 26                                  |
| Electrical protection       | Class I                             |
| Control gear type           | Electronic ballast                  |
| Dimmable                    | Yes                                 |
| Minimum dimming level (%)   | 90                                  |
| Housing colour              | Transparent                         |
| IP rating                   | IP66                                |
| IK rating                   | IK06                                |
| Product EAN number          | 5410288476056                       |