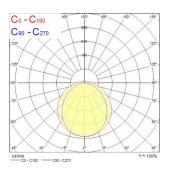

Photobiological Risk Group  | RG0                                 |
| Total power consumption (W) | 26                                  |
| Electrical protection       | Class I                             |
| Control gear type           | Electronic ballast                  |
| Dimmable                    | Yes                                 |
| Minimum dimming level (%)   | 90                                  |
| Housing colour              | Transparent                         |
| IP rating                   | IP66                                |
| IK rating                   | IK06                                |
| Product EAN number          | 5410288476056                       |

#### **PHOTOMETRY**



## Sylproof Tubular LED - DALI Sylproof Tubular LED 1X1200 DALI WW 0047605





### **TECHNICAL DRAWINGS**