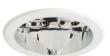

#### Product features

Circular LED downlight with up to 114lm/W efficacy and 2,400 luminaire lumen output. Innovative easy installation system allows for a rapid, single point installation. For 150mm cut outs. IP44 or UGR<19 compliant with additional accessories. 3 hour emergency and surface mounted versions available. Plus3 version includes Wieland GST connector.

### **PRODUCT OVERVIEW**

| Product name                | Insaver LED II 150 High Output NW DALI |
|-----------------------------|----------------------------------------|
| Technology                  | LED                                    |
| Housing                     | AGC (advanced graphite composite)      |
| Mount                       | Ceiling recessed mounting              |
| Environment                 | Internal                               |
| General application         | Office                                 |
| ETIM Class                  | EC001744                               |
| E-number FI                 | 4271298                                |
| E-number SE                 | 7464712                                |
| Warranty                    | 5 years                                |
| Fixture luminous flux (Im)  | 2400                                   |
| Luminaire efficacy (Im/W)   | 109                                    |
| LOR (%)                     | 100                                    |
| Colour temperature (K)      | 4000                                   |
| CRI (Ra)                    | 80                                     |
| Colour Consistency (SDCM)   | 3                                      |
| Beam Angle (°)              | 76                                     |
| Glare control               | < 19                                   |
| Photobiological Risk Group  | RG1                                    |
| Total power consumption (W) | 22                                     |
| Electrical protection       | Class II                               |
| Control gear type           | Electronic ballast                     |
| Dimmable                    | Yes                                    |
| Minimum dimming level (%)   | 99                                     |
| Housing colour              | White                                  |
| IP rating                   | IP23                                   |
| IK rating                   | IK02                                   |
| Product EAN number          | 8711971981190                          |