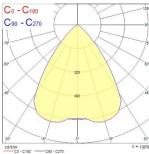

### PHOTOMETRY

## Insaver LED II 150 Insaver LED II 150 High Output NW DALI 3098119

E(0°) 136 E(C0) 37.5\* 37