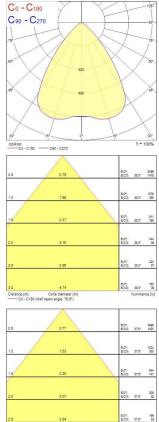

### PHOTOMETRY

## Insaver LED II 150 Insaver LED II 150 High Output NW DALI 3098119

E(0°) 136 E(C0) 37.5\* 37