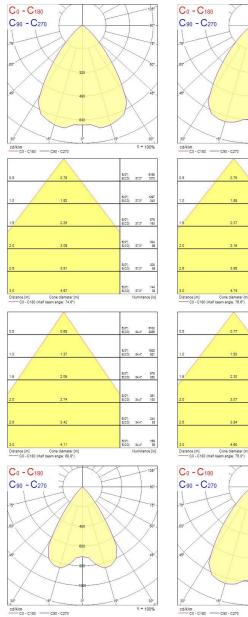

### PHOTOMETRY

## Insaver LED II 150 Insaver LED II 150 High Output NW DALI 3098119

E(0°) 136 E(C0) 37.5\* 37