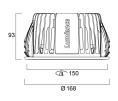

consumption (W) | 22                                     |
| Electrical protection       | Class II                               |
| Control gear type           | Electronic ballast                     |
| Dimmable                    | Yes                                    |
| Minimum dimming level (%)   | 99                                     |
| Housing colour              | White                                  |
| IP rating                   | IP23                                   |
| IK rating                   | IK02                                   |
| Product EAN number          | 8711971981190                          |

### PHOTOMETRY

# Lumiance

## Insaver LED II 150 Insaver LED II 150 High Output NW DALI 3098119







E(0°) 136 E(C0) 37.5\* 37

### TECHNICAL DRAWINGS