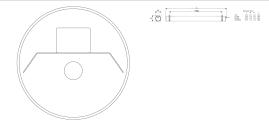

|
| LOR (%)                     | 73                                |
| Colour temperature (K)      | 4000                              |
| Light colour                | Neutral White                     |
| Total power consumption (W) | 72                                |
| Electrical protection       | Class I                           |
| Control gear type           | Electronic ballast                |
| Housing colour              | RAL 9016 - Traffic white / Bezel  |
| IP rating                   | IP66                              |
| IK rating                   | IK08                              |
| Product EAN number          | 5410288423142                     |
| Light source included       | 0002785                           |

## PHOTOMETRY

## **TECHNICAL DRAWINGS**