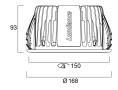

|
| Electrical protection       | Class II                                 |
| Control gear type           | Electronic ballast                       |
| Dimmable                    | Yes                                      |
| Minimum dimming level (%)   | 99                                       |
| Housing colour              | White                                    |
| IP rating                   | IP23                                     |
| IK rating                   | IK02                                     |
| Product EAN number          | 8711971981121                            |
|                             |                                          |

### **PHOTOMETRY**



# Insaver LED II 150 Insaver LED II 150 Low Output WW DALI E3 3098112



## **TECHNICAL DRAWINGS**