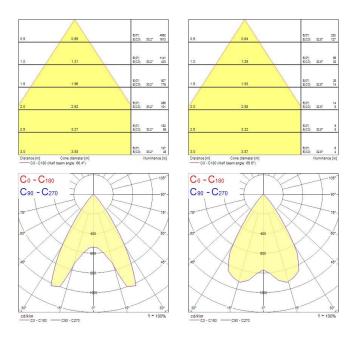

|
| Electrical protection       | Class II                                 |
| Control gear type           | Electronic ballast                       |
| Dimmable                    | Yes                                      |
| Minimum dimming level (%)   | 99                                       |
| Housing colour              | White                                    |
| IP rating                   | IP23                                     |
| IK rating                   | IK02                                     |
| Product EAN number          | 8711971981121                            |
|                             |                                          |

### **PHOTOMETRY**



# Insaver LED II 150 Insaver LED II 150 Low Output WW DALI E3 3098112



## **TECHNICAL DRAWINGS**