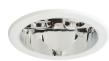

#### **Product features**

Circular LED downlight with up to 114lm/W efficacy and 2,400 luminaire lumen output. Innovative easy installation system allows for a rapid, single point installation. For 150mm cut outs. IP44 or UGR<19 compliant with additional accessories. 3 hour emergency and surface mounted versions available. Plus3 version includes Wieland GST connector.

### PRODUCT OVERVIEW

| Product name                | Insaver LED II 150 Low Output WW DALI E3 |
|-----------------------------|------------------------------------------|
| Technology                  | LED                                      |
| Housing                     | AGC (advanced graphite composite)        |
| Mount                       | Ceiling recessed mounting                |
| Environment                 | Internal                                 |
| General application         | Office                                   |
| ETIM Class                  | EC001744                                 |
| Warranty                    | 5 years                                  |
| Fixture luminous flux (Im)  | 1650                                     |
| Luminaire efficacy (lm/W)   | 97                                       |
| LOR (%)                     | 100                                      |
| Colour temperature (K)      | 3000                                     |
| CRI (Ra)                    | 80                                       |
| Colour Consistency (SDCM)   | 3                                        |
| Beam Angle (°)              | 76                                       |
| Glare control               | < 19                                     |
| Photobiological Risk Group  | RG1                                      |
| Total power consumption (W) | 17                                       |
| Electrical protection       | Class II                                 |
| Control gear type           | Electronic ballast                       |
| Dimmable                    | Yes                                      |
| Minimum dimming level (%)   | 99                                       |
| Housing colour              | White                                    |
| IP rating                   | IP23                                     |
| IK rating                   | IK02                                     |
| Product EAN number          | 8711971981121                            |
|                             |                                          |