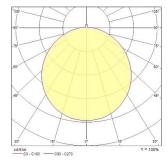

surface mounted                                         |
| Environment            | Exterior Interior                                            |
| General application    | Education, Logistics & Industry, Museums & Galleries, Office |
| Colour temperature (K) | 4000                                                         |
| Control gear mounting  | Integral                                                     |
| Housing colour         | Silver                                                       |
| IP rating              | IP55                                                         |
| IK rating              | IK10                                                         |
| Product EAN number     | 5026524549554                                                |

#### **PHOTOMETRY**





### **TECHNICAL DRAWINGS**

# Concord

## Brio IP65 LED BRIO IP55 LED 4k DALI Emergency Silver 4054955