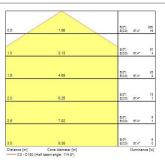

rface mounted                                         |
| Environment            | Exterior Interior                                            |
| General application    | Education, Logistics & Industry, Museums & Galleries, Office |
| Colour temperature (K) | 4000                                                         |
| Control gear mounting  | Integral                                                     |
| Housing colour         | Silver                                                       |
| IP rating              | IP55                                                         |
| IK rating              | IK10                                                         |
| Product EAN number     | 5026524549554                                                |

#### **PHOTOMETRY**





### **TECHNICAL DRAWINGS**

# Concord

## Brio IP65 LED BRIO IP55 LED 4k DALI Emergency Silver 4054955