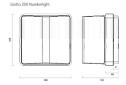

|
| Total power consumption (W) | 16                                                        |
| Electrical protection       | Class I                                                   |
| Control gear type           | Electronic ballast                                        |
| Housing colour              | White                                                     |
| IP rating                   | IP44                                                      |
| IK rating                   | IK10                                                      |
| Product EAN number          | 8711971328131                                             |

#### **PHOTOMETRY**



# Giotto surface accessories Giotto LED 200 Surface 4000K Numberlight 3032813



### **TECHNICAL DRAWINGS**