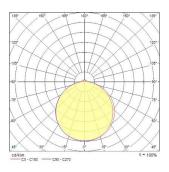

|
| Total power consumption (W) | 16                                                        |
| Electrical protection       | Class I                                                   |
| Control gear type           | Electronic ballast                                        |
| Housing colour              | White                                                     |
| IP rating                   | IP44                                                      |
| IK rating                   | IK10                                                      |
| Product EAN number          | 8711971328131                                             |

#### **PHOTOMETRY**



# Giotto surface accessories Giotto LED 200 Surface 4000K Numberlight 3032813



### **TECHNICAL DRAWINGS**