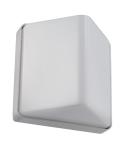

#### **Product features**

Ambient and decorative square LED bulkhead. Perfect for 1x16W TC-DD replacement. White robust polycarbonate body with opal diffuser. 684LM. 16W. 43lm/W. 4000K. Drive current: 700mA. CRI 80. Non-dimmable electronic driver. IP44. IK10. 50,000 hrs (L70). (HxWxD) 200x200x140mm. 5 step MacAdam ellipse. Class 1. 220-240V. Energy class: A++, A+, A.

### PRODUCT OVERVIEW

| Product name                | Giotto LED 200 Surface 4000K Numberlight                  |
|-----------------------------|-----------------------------------------------------------|
| Technology                  | LED                                                       |
| Housing                     | PC Polycarbonate                                          |
| Mount                       | Ceiling surface mounting                                  |
| Environment                 | Internal/External                                         |
| General application         | Hospitality, Logistics & Industry, Residential & Consumer |
| ETIM Class                  | EC002892                                                  |
| E-number FI                 | 4270176                                                   |
| E-number SE                 | 7535070                                                   |
| Fixture luminous flux (lm)  | 684                                                       |
| LOR (%)                     | 100                                                       |
| Colour temperature (K)      | 4000                                                      |
| Light colour                | Neutral White                                             |
| CRI (Ra)                    | 75                                                        |
| Photobiological Risk Group  | RG0                                                       |
| Total power consumption (W) | 16                                                        |
| Electrical protection       | Class I                                                   |
| Control gear type           | Electronic ballast                                        |
| Housing colour              | White                                                     |
| IP rating                   | IP44                                                      |
| IK rating                   | IK10                                                      |
| Product EAN number          | 8711971328131                                             |