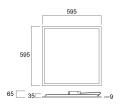

|
| Control gear type               | LED driver constant current               |
| Dimmable                        | No                                        |
| LED Flickering Rate             | Ultra low (5% or less)                    |
| Housing colour                  | RAL 9003 - Signal white                   |
| IP rating                       | IP40/20                                   |
| IK rating                       | IK03                                      |
| Product EAN number              | 5410288421865                             |
|                                 |                                           |

### PHOTOMETRY



## START Panel UGR19 600x600 *START Panel UGR19 600x600 3800Lm 830 LILO* 0042186





### **TECHNICAL DRAWINGS**