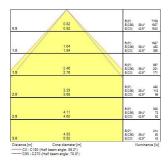

on           | Class II                                  |
| Control gear type               | LED driver constant current               |
| Dimmable                        | No                                        |
| LED Flickering Rate             | Ultra low (5% or less)                    |
| Housing colour                  | RAL 9003 - Signal white                   |
| IP rating                       | IP40/20                                   |
| IK rating                       | IK03                                      |
| Product EAN number              | 5410288421865                             |
|                                 |                                           |

### PHOTOMETRY



## START Panel UGR19 600x600 *START Panel UGR19 600x600 3800Lm 830 LILO* 0042186





### **TECHNICAL DRAWINGS**