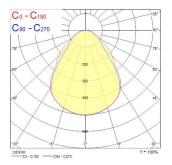

| Class II                                  |
| Control gear type               | LED driver constant current               |
| Dimmable                        | No                                        |
| LED Flickering Rate             | Ultra low (5% or less)                    |
| Housing colour                  | RAL 9003 - Signal white                   |
| IP rating                       | IP40/20                                   |
| IK rating                       | IK03                                      |
| Product EAN number              | 5410288421865                             |
|                                 |                                           |

### PHOTOMETRY



## START Panel UGR19 600x600 *START Panel UGR19 600x600 3800Lm 830 LILO* 0042186





### **TECHNICAL DRAWINGS**