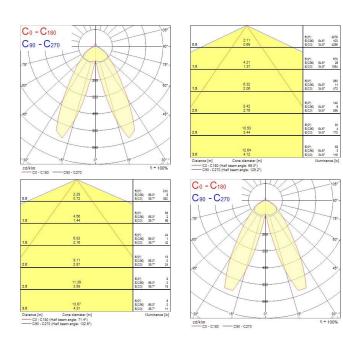

|
| CRI (Ra)                    | 80                                  |
| Photobiological Risk Group  | RG0                                 |
| Total power consumption (W) | 54                                  |
| Electrical protection       | Class I                             |
| Control gear type           | Electronic ballast                  |
| Dimmable                    | No                                  |
| Housing colour              | White                               |
| IP rating                   | IP20                                |
| IK rating                   | IK02                                |
| Product EAN number          | 5410288421193                       |

### **PHOTOMETRY**



# Syl-Line electrical unit SYL-LINE GT3R 4K DASY WH EM 0042119



#### **TECHNICAL DRAWINGS**