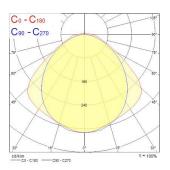

| RG1                                |
| Total power consumption (W)     | 36                                 |
| Electrical protection           | Class I                            |
| Control gear type               | Electronic ballast                 |
| Dimmable                        | Yes                                |
| Minimum dimming level (%)       | 1                                  |
| Housing colour                  | Grey                               |
| IP rating                       | IP65                               |
| IK rating                       | IK08                               |
| Product EAN number              | 5410288486987                      |

### **PHOTOMETRY**



## Sylproof Superia LED G3 DALI SYLPRF SUP LED G3 1200MM T 4K DALI 0048698





#### **TECHNICAL DRAWINGS**