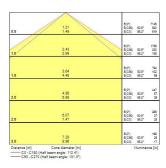

| RG1                                |
| Total power consumption (W)     | 36                                 |
| Electrical protection           | Class I                            |
| Control gear type               | Electronic ballast                 |
| Dimmable                        | Yes                                |
| Minimum dimming level (%)       | 1                                  |
| Housing colour                  | Grey                               |
| IP rating                       | IP65                               |
| IK rating                       | IK08                               |
| Product EAN number              | 5410288486987                      |

### **PHOTOMETRY**



## Sylproof Superia LED G3 DALI SYLPRF SUP LED G3 1200MM T 4K DALI 0048698





#### **TECHNICAL DRAWINGS**