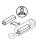

# Sylproof Superia LED G3 DALI SYLPRF SUP LED G3 1200MM T 4K DALI 0048698



#### **Product features**

Sylproof Superia, integrated LED weatherproof luminaire, with UV stabilized flat diffuser and linear prisms designed to achieve uniform lit appearance, optimise light output and to reduce glare, stainless steel diffuser clips and fixing brackets for surface and wall mounting. L 1278 mm x W 110 mm x H 78 mm size, Polycarbonate housing, Polycarbonate diffuser, DALI dimmable, 4000K, CRI80, 5400 lm, 36 W, 150 lm/W, nominal average life (h):50000, energy class: A++ A+ A Class I,IK08, IP65.

















PRODUCT OVERVIEW









| Product name                    | SYLPRF SUP LED G3 1200MM T 4K DALI |
|---------------------------------|------------------------------------|
| Technology                      | LED                                |
| Housing                         | PC Polycarbonate                   |
| Mount                           | Ceiling surface mounting           |
| General application             | Logistics & Industry               |
| ETIM Class                      | EC000109                           |
| Warranty                        | 5 years                            |
| Fixture luminous flux (Im)      | 5400                               |
| Luminaire efficacy (lm/W)       | 150                                |
| Colour temperature (K)          | 4000