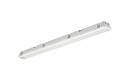

#### **Product features**

Sylproof Superia, integrated LED weatherproof luminaire, with UV stabilized flat diffuser and linear prisms designed to achieve uniform lit appearance, optimise light output and to reduce glare, stainless steel diffuser clips and fixing brackets for surface and wall mounting. L 1278 mm x W 110 mm x H 78 mm size, Polycarbonate housing, Polycarbonate diffuser, DALI dimmable, 4000K, CRI80, 5400 lm, 36 W, 150 lm/W, nominal average life (h):50000, energy class: A++ A+ A Class I,IK08, IP65.

PRODUCT OVERVIEW

| Product name                    | SYLPRF SUP LED G3 1200MM T 4K DALI |
|---------------------------------|------------------------------------|
| Technology                      | LED                                |
| Housing                         | PC Polycarbonate                   |
| Mount                           | Ceiling surface mounting           |
| General application             | Logistics & Industry               |
| ETIM Class                      | EC000109                           |
| Warranty                        | 5 years                            |
| Fixture luminous flux (Im)      | 5400                               |
| Luminaire efficacy (lm/W)       | 150                                |
| Colour temperature (K)          | 4000                               |
| Light colour                    | Neutral White                      |
| CRI (Ra)                        | 80                                 |
| Colour Variation Initial (SDCM) | SDCM3                              |
| Beam Angle (°)                  | 100                                |
| Photobiological Risk Group      | RG1                                |
| Total power consumption (W)     | 36                                 |
| Electrical protection           | Class I                            |
| Control gear type               | Electronic ballast                 |
| Dimmable                        | Yes                                |
| Minimum dimming level (%)       | 1                                  |
| Housing colour                  | Grey                               |
| IP rating                       | IP65                               |
| IK rating                       | IK08                               |
| Product EAN number              | 5410288486987                      |