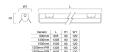

|
| Dimmable                        | Yes                                         |
| Minimum dimming level (%)       | 3                                           |
| LED Flickering Rate             | Ultra low (5% or less)                      |
| Housing colour                  | RAL 9016 - Traffic white / Bezel            |
| IP rating                       | IP20                                        |
| IK rating                       | IK07                                        |
| Product EAN number              | 5410288451886                               |
|                                 |                                             |



# SylBatten LED - DALI SYLBATTEN LED 605MM 1000LM 4000K DALI (TP5) 0045188

#### **PHOTOMETRY**











## **TECHNICAL DRAWINGS**