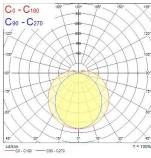

|
| Dimmable                        | Yes                                         |
| Minimum dimming level (%)       | 3                                           |
| LED Flickering Rate             | Ultra low (5% or less)                      |
| Housing colour                  | RAL 9016 - Traffic white / Bezel            |
| IP rating                       | IP20                                        |
| IK rating                       | IK07                                        |
| Product EAN number              | 5410288451886                               |
|                                 |                                             |



# SylBatten LED - DALI SYLBATTEN LED 605MM 1000LM 4000K DALI (TP5) 0045188

#### **PHOTOMETRY**











## **TECHNICAL DRAWINGS**