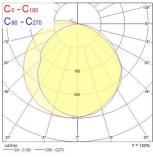

|
| Dimmable                        | Yes                                         |
| Minimum dimming level (%)       | 3                                           |
| LED Flickering Rate             | Ultra low (5% or less)                      |
| Housing colour                  | RAL 9016 - Traffic white / Bezel            |
| IP rating                       | IP20                                        |
| IK rating                       | IK07                                        |
| Product EAN number              | 5410288451886                               |
|                                 |                                             |



# SylBatten LED - DALI SYLBATTEN LED 605MM 1000LM 4000K DALI (TP5) 0045188

#### **PHOTOMETRY**











## **TECHNICAL DRAWINGS**