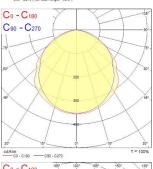

in                                    |
| Dimmable                        | Yes                                         |
| Minimum dimming level (%)       | 3                                           |
| LED Flickering Rate             | Ultra low (5% or less)                      |
| Housing colour                  | RAL 9016 - Traffic white / Bezel            |
| IP rating                       | IP20                                        |
| IK rating                       | IK07                                        |
| Product EAN number              | 5410288451886                               |
|                                 |                                             |



# SylBatten LED - DALI SYLBATTEN LED 605MM 1000LM 4000K DALI (TP5) 0045188

#### **PHOTOMETRY**











## **TECHNICAL DRAWINGS**