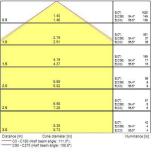

ilt-in                                    |
| Dimmable                        | Yes                                         |
| Minimum dimming level (%)       | 3                                           |
| LED Flickering Rate             | Ultra low (5% or less)                      |
| Housing colour                  | RAL 9016 - Traffic white / Bezel            |
| IP rating                       | IP20                                        |
| IK rating                       | IK07                                        |
| Product EAN number              | 5410288451886                               |
|                                 |                                             |



# SylBatten LED - DALI SYLBATTEN LED 605MM 1000LM 4000K DALI (TP5) 0045188

#### **PHOTOMETRY**











## **TECHNICAL DRAWINGS**