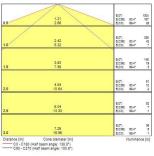

t-in                                    |
| Dimmable                        | Yes                                         |
| Minimum dimming level (%)       | 3                                           |
| LED Flickering Rate             | Ultra low (5% or less)                      |
| Housing colour                  | RAL 9016 - Traffic white / Bezel            |
| IP rating                       | IP20                                        |
| IK rating                       | IK07                                        |
| Product EAN number              | 5410288451886                               |
|                                 |                                             |



# SylBatten LED - DALI SYLBATTEN LED 605MM 1000LM 4000K DALI (TP5) 0045188

#### **PHOTOMETRY**











## **TECHNICAL DRAWINGS**