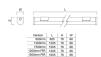

|
| Dimmable                        | Yes                                         |
| Minimum dimming level (%)       | 3                                           |
| LED Flickering Rate             | Ultra low (5% or less)                      |
| Housing colour                  | RAL 9016 - Traffic white / Bezel            |
| IP rating                       | IP20                                        |
| IK rating                       | IK07                                        |
| Product EAN number              | 5410288451886                               |
|                                 |                                             |



# SylBatten LED - DALI SYLBATTEN LED 605MM 1000LM 4000K DALI (TP5) 0045188

#### **PHOTOMETRY**











## **TECHNICAL DRAWINGS**