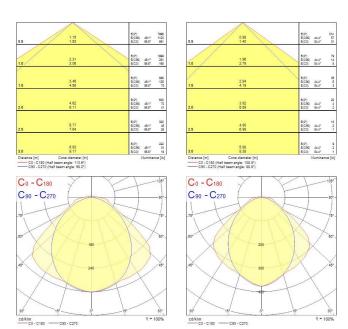

|
| Dimmable                       | Yes                                            |
| Minimum dimming level (%)      | 1                                              |
| Housing colour                 | Grey                                           |
| IP rating                      | IP65                                           |
| IK rating                      | IK08                                           |
| Product EAN number             | 5410288487281                                  |
| Luminous flux (emergency) (lm) | 205                                            |
|                                |                                                |

### PHOTOMETRY



# Sylproof Superia LED G3 Emergency SYLPROOF SUPERIA LED G3 1500mm Twin 4K DALI E3 0048728



### TECHNICAL DRAWINGS